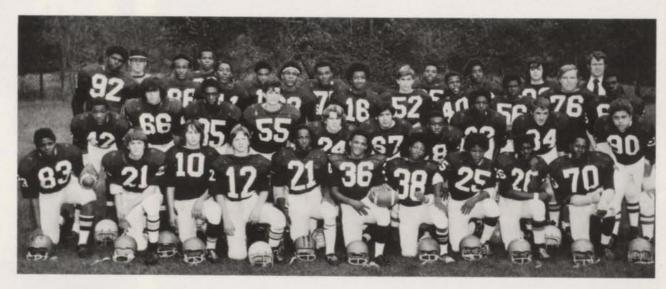

VARSITY FOOTBALL. FIRST ROW: James Eggleston, Donald Robinson, Dennis Williams, Eric Brimm (Co-Captain), Terry Robertson, Leslie Bridges, Mike Garcia (Co-Captain), Dave Harrell, Bill Webb. SECOND ROW: Tommy Johnson, Rick Boykins, Don White, Bill Campbell, Antonio McGee, Larry Hunt, Steve Fladger, Mark Joss, Ed Mason, Mark McCarey. THIRD ROW: Kevin Thomas, Clay Terry, Richard Mickens, David Byas, Ted Smith, Jim Oliver, Mike Hollis, John Dalton, Kevin Jackson. FOURTH ROW: Coach Steve Szabo, Billy Mithchell, Clifton Walker, Conrad Davis, Fats McGhee, Alvin Robinson, Charlie Mitchell.