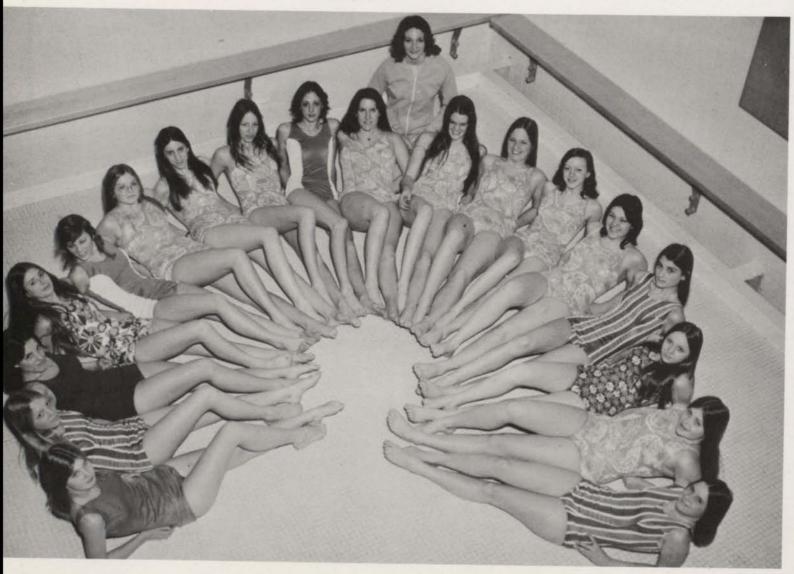

# Dolphins Celebrate Sun in May

Practices for tryouts began in October as the seven remaining Dolphins, under the new direction of Judy Gillies, proceeded to strengthen their club by initiating new members.

Lengthy tryouts were held and those girls who were successful proceeded into initiation. Initiation included ostentatious dress and ridiculous stunts and was topped off by a final party at Coach Gillies apartment.

The Dolphins who remained proceeded to practice synchronization in preparation for their May show, "The Celebration of The Sun". (Due to the publication deadline, the show will be covered in the summer supplement.)

CLOCKWISE: Denise Pritchett, Laurie Maddock, Teri Robinson, Sandy Davis, Sue Hamilton, Margaret Blevins, Cheri Yale, Bonni MacGregor, Cari MacGregor, Publication Head Laura Sartell, Pres. Sue Anderson, Treasurer Lynn Vonderharr, Historian Laura Smelser, Peggy Riharb, Annette Jury, Cindy Burkett, Kris Gibson, Secretary Mary Schulte. KNEELING: Coach Judy Gillis.