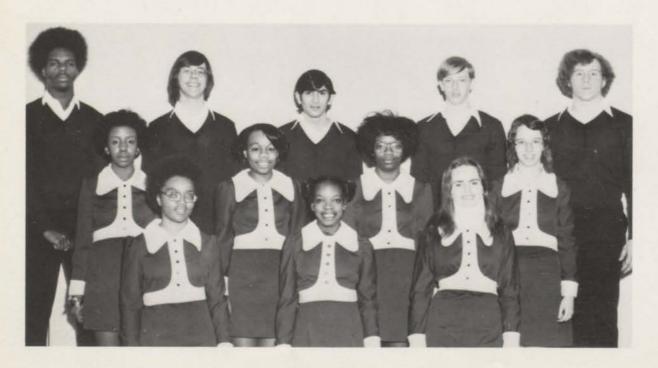

# Wherever you go, there they are!

NATIONAL HONOR SOCIETY. FIRST ROW: Paula Sulaica, Brenda Ison, Nancy MacDonald, Gayle McHaney, Renee McMonagle, Noreen Scott, Barb Crone, Rose Isenberg, Mike Garcia, Mike Haroutunian, Jon Urla, Gus Morris. SECOND ROW: Carol Gillett, Karen Tarpley, Debbie Doll, Patti Hudson, Kim Snyder, Robin Miller, Gail Merkovitz, Laura Smelser, Chris Gilmer, Kevin Light, Sue Anderson, Gordon Markham, Carlos Bueno. THIRD ROW: Debbie Gooley, Kathy Daly, Kathy Lutey, Linda Roberts, Sarah Motichak, Carol Tozer, LuRee Deason, Jim Grassi, John Irwin, Pam Cullen, Ron Clements, Tim Larson, Dale Morgan, Paul Bauer. FOURTH ROW: Karla Rockwell, Kathy Smith, Bridget Hayes, Holly Ravitz, Michelle Moore, Nancy Tauber, Becky Jack, Carol Graham, Janene Martin, Marie Deason, Dave Harrell, Jim Dauw, Mike Weaver, Jon Clancy, Steve Goodman, Rob Aquayo, Bill Tourville, David Martin.