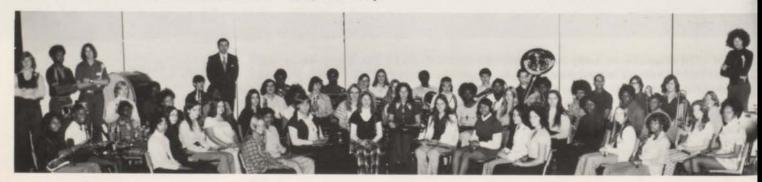

Geraldine Parker, Sue Jepson, Janet Dunn, Linda McDonough, Judy Messer, Krystal Travis, Connie Adelman, Barbara Summers, Aurelia Lewis, Margaret Fredrickson, Pearl Rendon, Diana Patrick, Cindy Burkett, Lucretia Smith. THIRD ROW: Gloria Peterson, Olivia Bolin, Marcia Fletcher, Charlene Amerson, Roy Norris, Larry Ramos, Tony Alessi, Patrick Tarrant, Lora Lowery, Casey Carmichael, Pam Burns, Delphine Tyson, Dione Mahone, Rosyln Eggerson, Denise Williams, Julie Schlucter, Kathy Winton. STANDING: Mark La Flamme, Michael Jackson, Jerry Wardell. FOURTH ROW: Lisa Reich, Terry Hollins, Rich Kilburn, Jackie Black, Anthony Washington, Katy Krumrey, Charles Dilworth, Dave Saylor, Bill Butterfield, Mike Winton, Griff Potter, Mark Schoenemann, Chuck Schroeder. STANDING: Director Del Wise, Mike Wiley.







ABOVE: JAZZ BAND: FIRST ROW: Craig Kuesel, Sarah Motichak, Bob Lorenz, Jeanette Vasquez, Jamie Hess. SECOND ROW: Jerry Shaffer, Kevin Light, Gordon Markham. STANDING: Director Del Wise, Pat Armstrong, Carlos Bueno, Cliff Stone, Alan Flaschmann, Earl Farrell, Al DuBreck. LEFT: Assistant Drum Major Doug White, Assistant Drum Major Dave Schiller, Head Drum Major Kevin Light, Assistant Head Drum Major Pat Armstrong.



#### 12,700 Square Feet . . . Wow!

In the Fall of 1973, the new PCHS was ready for occupancy. The library, now called the Media Center, was moved into our new building and now occupies 12,700 square feet in the center of the street floor (3rd floor). It had gradually, through the past six or eight years, and with the coming of technological advancement, became a true "Med