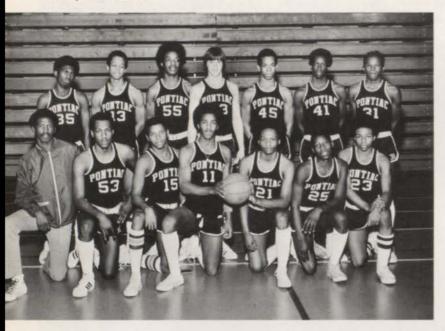

RIGHT: Kerry Kato. BELOW: J.V. Basketball. KNEELING: Coach Tom McGhee, Ray Irvin, Cecil Brown, Mark McCray, Alvin Robinson, Michael Bell, Doug Howard. STANDING: Tony Roston, Ernest Hill, Nathaniel Haynes, Jack Hunger, Everett Coleman, Al Bouie, Danny Cole. BOTTOM VARSITY BASKETBALL. Coach Ralph Grubb, Ray Rhone, Avery Hatchett, Jeff Smith, Walter Grandberry, James Dooley, Tom Holland, Charlie Brown, Alan Powell.