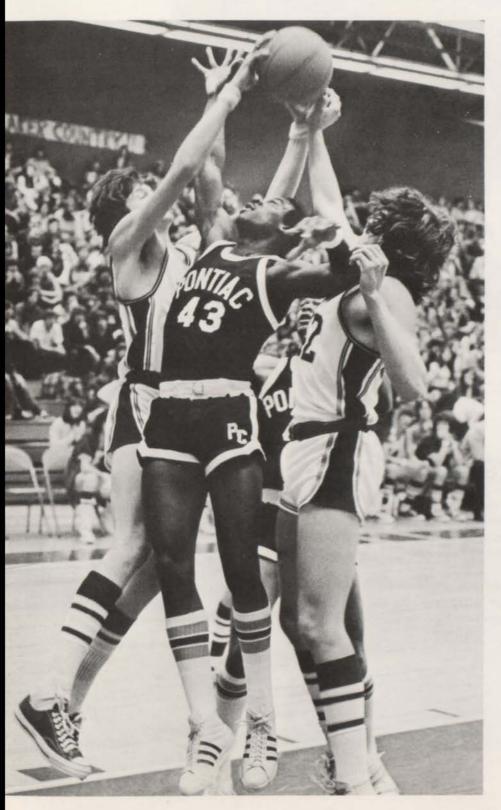

### We Are the Chiefs

This year the Chiefs played well as a unit, winning 15 games and losing 5. Finishing second in the Saginaw Valley West, they played two very fine games with Saginaw High although losing both of them. They out-scored Saginaw from the field but lost from the foul line.

Marshall, Rhone, and Dooley did most of the inside work while Smith, Grandberry, and Brown worked the outside. Holland and Cato did outstanding jobs as replacements "up front" while Marshall and Dooley were the leading scorers and rebounders. Grandberry, Smith, and Brown played well on the pressing defense. Smith, Cato, and Brown are the only returning players for 1974-75 season.

LEFT: Number 52, Ray Rhone. ABOVE: Central player Bruce Clark. RIGHT: Number 40, Tim Marshall and Number 42, James Dooley. FAR RIGHT: Tim Marshall.

The Mighty, Mighty Chiefs