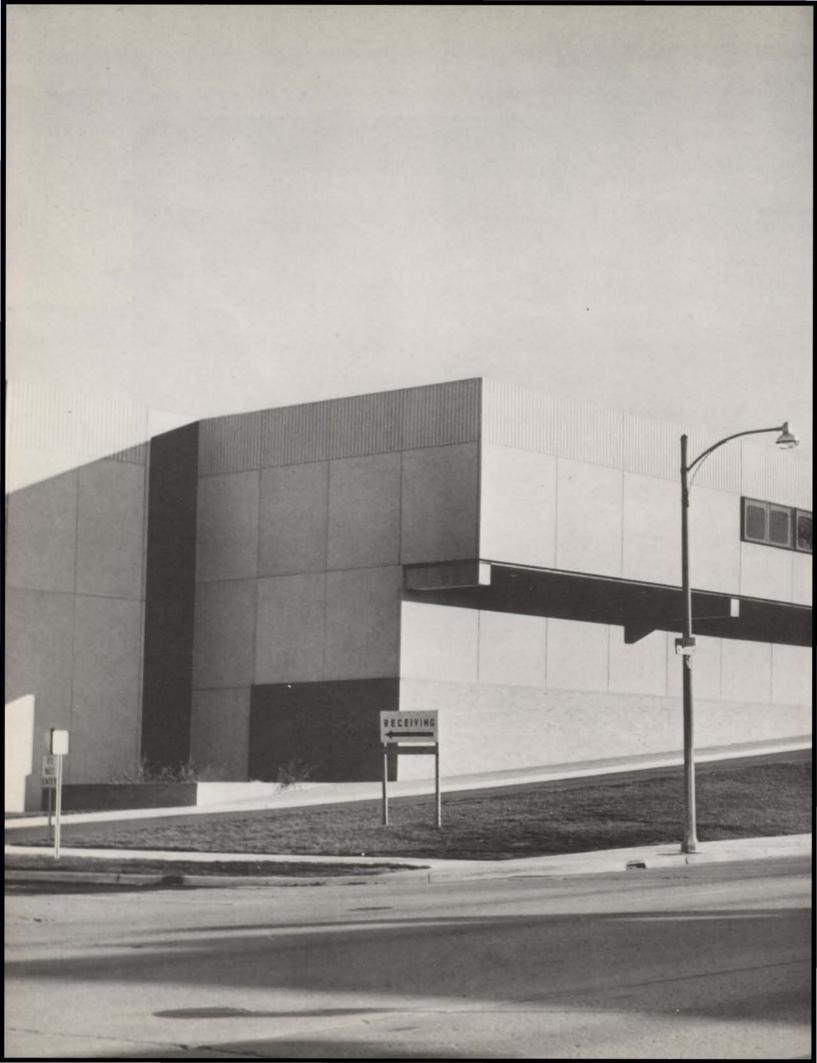

## Leadership:

The
Image
of the
New
School
at
300
W. Huron,
Pontiac,
MI 48053

Principal Donald McMillen

Assistant Principal Anne Russell

Assistant Principal Donald DeVoe

Assistant Principal Richard Tilwick

# Unique Is the Word for New School Features

Architecturally, Pontiac Central High is a reverse model of itself forming two high schools, an east and a west wing. Many common facilities are shared by these two wings including a media center, gymnasium, field house and Olympic size swimming pool that holds 306,000 gallons of water. The auditorium will seat 1,000 people and can be sectioned off for three smaller audiences. Both wings can be quickly and easily remodeled to suit any purpose. The floors were carpeted prior to the installation of wall partitions. These partitions can easily be moved with no damage to the floors or ceilings to make rooms of larger or smaller sizes.