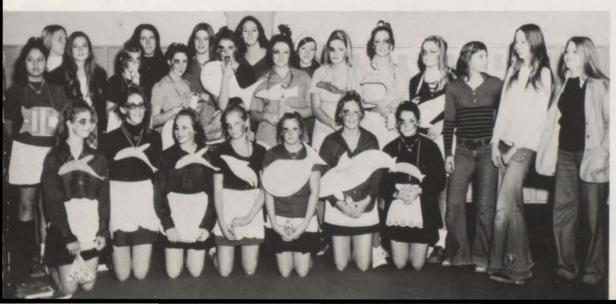

# Wherever you go, there they are!

NATIONAL HONOR SOCIETY. FIRST ROW: Paula Sulaica, Brenda Ison, Nancy MacDonald, Gayle McHaney, Renee McMonagle, Noreen Scott, Barb Crone, Rose Isenberg, Mike Garcia, Mike Haroutunian, Jon Urla, Gus Morris. SECOND ROW: Carol Gillett, Karen Tarpley, Debbie Doll, Patti Hudson, Kim Snyder, Robin Miller, Gail Merkovitz, Laura Smelser, Chris Gilmer, Kevin Light, Sue Anderson, Gordon Markham, Carlos Bueno. THIRD ROW: Debbie Gooley, Kathy Daly, Kathy Lutey, Linda Roberts, Sarah Motichak, Carol Tozer, LuRee Deason, Jim Grassi, John Irwin, Pam Cullen, Ron Clements, Tim Larson, Dale Morgan, Paul Bauer. FOURTH ROW: Karla Rockwell, Kathy Smith, Bridget Hayes, Holly Ravitz, Michelle Moore, Nancy Tauber, Becky Jack, Carol Graham, Janene Martin, Marie Deason, Dave Harrell, Jim Dauw, Mike Weaver, Jon Clancy, Steve Goodman, Rob Aquayo, Bill Tourville, David Martin.