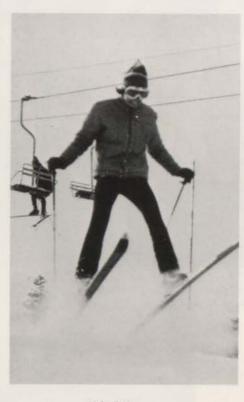

# The Best in Oakland County

LEFT: Number 43 James Dooley. ABOVE: Central's Charlie Brown.

You Dig?

Mary Dawson

Matt McMillan

The Boys' ski team finished in a tie for 3rd place in the Alpine Valley Division. The team defeated Brother Rice and Utica and lost to Andover, Walled Lake, West Bloomfield and Milford. Strong individual performances were turned in by Matt McMillan and Tim Larson, who placed eighth and ninth in the divisional race held at Alpine Valley. The team placed fourth in this event.

Chuck Collision

Nancy MacDonald

SKI TEAM. FIRST ROW: Kathy Geisling, Robbie Filak, Tim Larson. STANDING: Matt McMillen, Coach Peter Ugolini, Mary Dawson, Julie Hanson, Chuck Collision, Kris Uhrich, Armonite Maroko, Jon Urla.