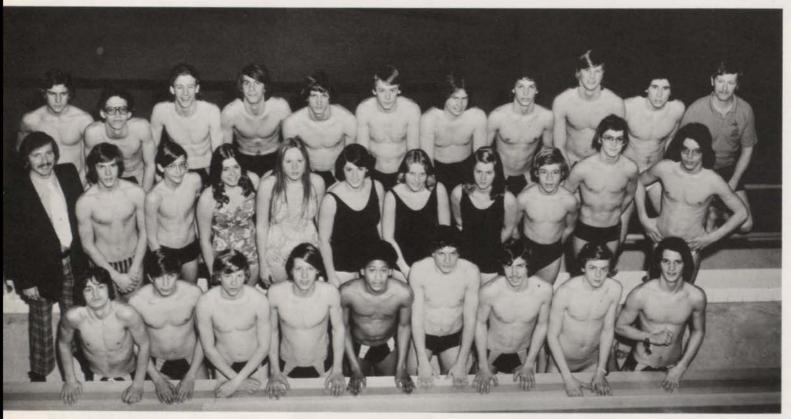

### Natatorium Deluxe

SWIM TEAM. FIRST ROW: Dave Groat, Tom Childers, Scott Martyn, Pat Fitzpatrick, Ron Fowler, Larry Shear, Doug Matthews, Don Newman, Jim Fiscus. SECOND ROW: Coach Robert Robb, Mike LeBrun, Paul Gabler, Cheri Relyea, Connie Webster, Claudia Post, Blythe Vanderveen, Shelley Lessien, Dan Schipper, John Irwin, Tom Dauw. THIRD ROW: Fred Seiss, Jim Dauw, Gordon Markham, Dave Legge, Bill Tourville, Jim Wegner, Bill Rock, Jeff Dauw, Dave Fiscus, Steve Kalausich, Coach Jerry Beckner.