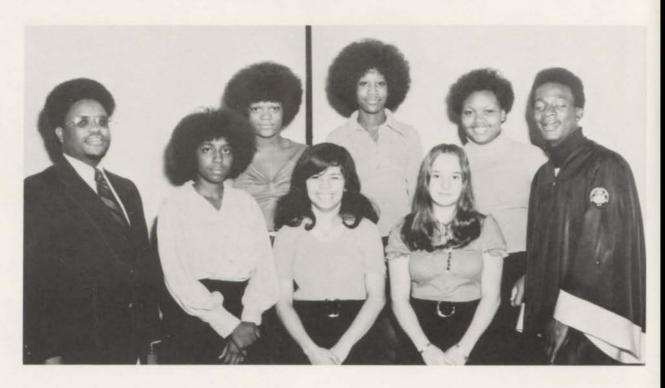

ABOVE: School Superintendent Dr. Dana Whitmer. LEFT: Dr. Whitmer, James Howlett, Donald McMillen, Keith Barr, Robert Price, Constantin Micuda, Carl Luckenbach, Roland Wilkening. BELOW: Sylvia Garcia, Pat Ford, Karen Tarpley, Rose Isenberg, Bill Rock, Sue Anderson, Keith Barr.

ABOVE: ESAA ADVISORY BOARD. SEATED: Mark Merkovitz, Chris Reynolds, Mike Garcia. SECOND ROW: Pat Ford, Sylvia Garcia, Adviser Mrs. Joy Thompson. STUDENT ADVISORY BOARD. FIRST ROW: Mike Garcia, Kevin Light, Jon Urla, Mike Haroutunian. SECOND ROW: Karen Tarpley, Holly Ravitz, Gus Morris. THIRD ROW: Adrienne Hatcher, Betty Lewis, Mark Merkovitz, Sue Anderson. FOURTH ROW: Jim Dauw, Gordon Markham, Ray Higdon, Rose Isenberg.