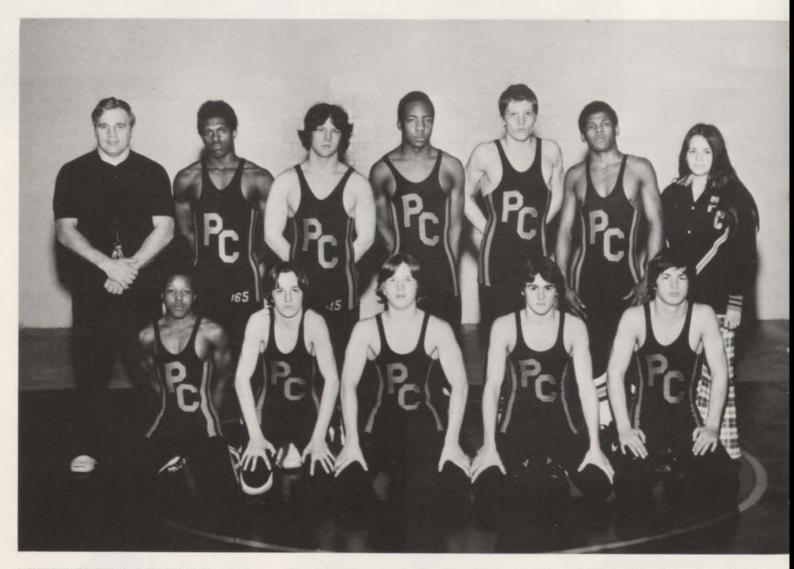

## Lack of Depth Hampers Chiefs

WRESTLING TEAMS. FIRST ROW: Dennis Thomas, Kevin Goodson, Jamie Hess, Terry Perna, Jeff Cox. SECOND ROW: Coach Steve Szabo, Jesse Kincade, Leland Little, Don White, Jim O'Neal, Gilbert Simpson, Manager Anita Uballe.

Gilbert Simpson, 138 pounds, is working a whizzer counter on 119 pounder, Terry Perna. LEFT: Junior Don White is working a cross body ride on Junior Jim O'Neil.

The Chiefs Wrestling team completed its worst season winning only one meet. For the past two years, the junior high wrestling program in Pontiac has been eliminated in all but the ninth grade schools. The assistant wrestling coach was cut for two seasons, bringing the cut of the J.V. team.

In spite of all these problems, the Chiefs stuck it out and did a good job, but didn't have enough team depth to win. Outstanding wrestlers for the Chiefs were Captain Terry Perna 15-6, Gilbert Simpson 14-7, and star sophomore Jeff Cox 18-8. Other standouts for the Chiefs have been Kevin Goodson, Bill Campbell, Dennis Yahner, Don White, Jim O'Neil, Leland Little, Jesse Kincade, Joe Grandberry, Kevin Thomas, Jamie Hess and Conrad Davis.