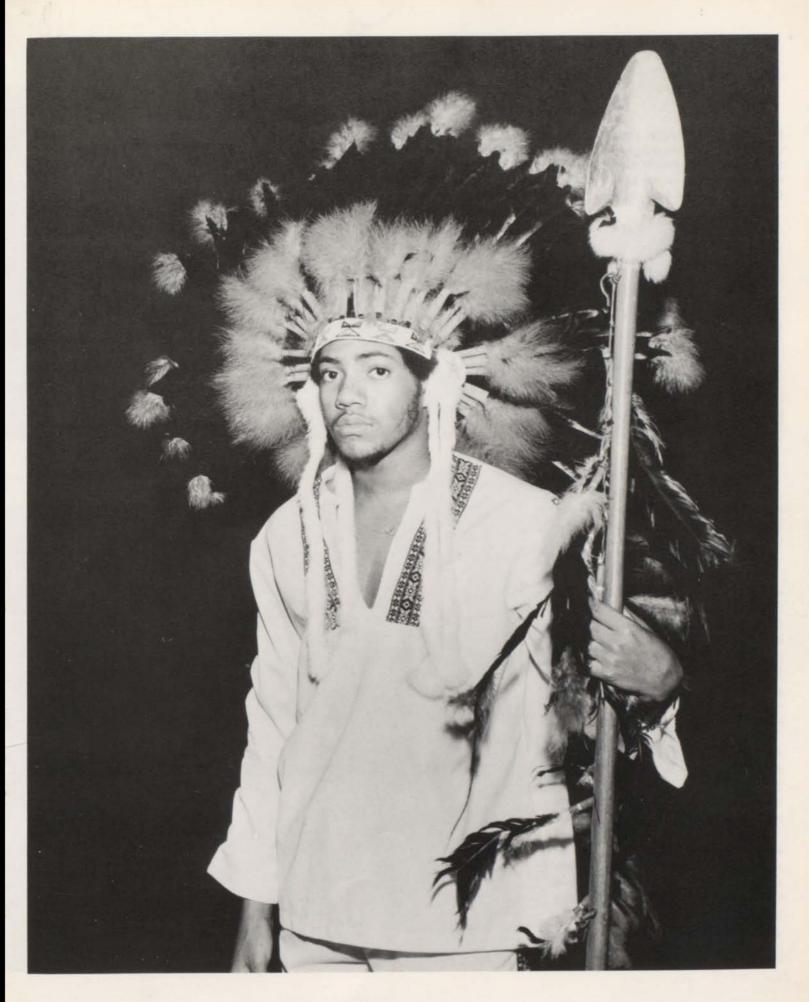

Mark Woodmore. ABOVE RIGHT: FUNKIEST FOOTBALL PLAYER, Mike Garcia. LOWER: A piñata in the shape of a football dedicated by members of the senior Powder Puff Team to the Senior Football Players: Bill Webb, Dennis Williams, Mike Garcia. GIRLS: Jenny Crawford, Rose Isenberg, Kathy Daly, Julie Zubalik, Joanne Prevette, Holly Ravitz.

Fans and the band marched while the cars and floats followed as the parade proceeded to Wisner Stadium. Halftime brought the Marching Band and Drum Majors, Kevin Light and Dave Schiller twirling batons of fire. It brought the announcement of the winning float, Class of 74, and the new Chief and Princess, Mark Woodmore and Acilene Dembo. Homecoming Week was concluded with a victory for the Chiefs over Saginaw.

# Anteneeban Spirits









Princess Acilene Dembo



Chief Mark Woodmore

### Some Powder Puff!

SENIOR POWDER PUFF: FIRST ROW: Renee McMonagle, Karen Tarpley, Holly Ravitz, Laura Sartell, Kim Washington, Kim Snyder, Gail Merkovitz, Robin McMonagle. SECOND ROW: Coach Mike Garcia, Coach Dennis Williams, Lynn Vonderharr, Jenny Crawford, Acilene Dembo, Rose Isenberg, Kathy Daly, Coach Eric Brimm. THIRD ROW: Sue Anderson, Becky Jack, Sue Breault, Lynn Blakey, Laura Smelser.





One month of running, exercising, passing and complaining was justified on Wednesday, October 21, when the Senior Girls, in their CHIEF shirts met the Junior Girls in the football jerseys for the homecoming Powder Puff game.

Beginning a half hour early in the pouring rain, the two teams of girls proceeded to outwit each other in the mud and rain. The teams were under