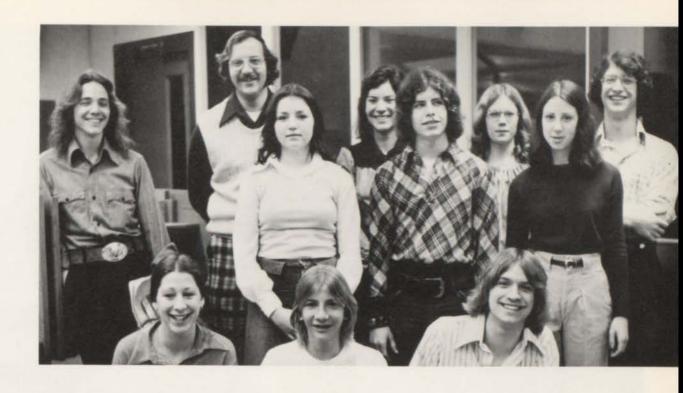

# Wherever you go, there they are!

NATIONAL HONOR SOCIETY. FIRST ROW: Paula Sulaica, Brenda Ison, Nancy MacDonald, Gayle McHaney, Renee McMonagle, Noreen Scott, Barb Crone, Rose Isenberg, Mike Garcia, Mike Haroutunian, Jon Urla, Gus Morris. SECOND ROW: Carol Gillett, Karen Tarpley, Debbie Doll, Patti Hudson, Kim Snyder, Robin Miller, Gail Merkovitz, Laura Smelser, Chris Gilmer, Kevin Light, Sue Anderson, Gordon Markham, Carlos Bueno. THIRD ROW: Debbie Gooley, Kathy Daly, Kathy Lutey, Linda Roberts, Sarah Motichak, Carol Tozer, LuRee Deason, Jim Grassi, John Irwin, Pam Cullen, Ron Clements, Tim Larson, Dale Morgan, Paul Bauer. FOURTH ROW: Karla Rockwell, Kathy Smith, Bridget Hayes, Holly Ravitz, Michelle Moore, Nancy Tauber, Becky Jack, Carol Graham, Janene Martin, Marie Deason, Dave Harrell, Jim Dauw, Mike Weaver, Jon Clancy, Steve Goodman, Rob Aquayo, Bill Tourville, David Martin.