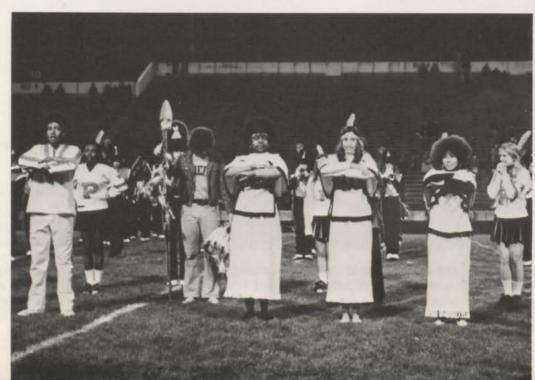

### "Future Shock"

ABOVE LEFT: THE HOMECOMING COURT ON PARADE. Gilbert Simpson, Acilene Dembo, Becky Jack, Mark Woodmore. ABOVE RIGHT: FUNKIEST FOOTBALL PLAYER, Mike Garcia. LOWER: A piñata in the shape of a football dedicated by members of the senior Powder Puff Team to the Senior Football Players: Bill Webb, Dennis Williams, Mike Garcia. GIRLS: Jenny Crawford, Rose Isenberg, Kathy Daly, Julie Zubalik, Joanne Prevette, Holly Ravitz.

Fans and the band marched while the cars and floats followed as the parade proceeded to Wisner Stadium. Halftime brought the Marching Band and Drum Majors, Kevin Light and Dave Schiller twirling batons of fire. It brought the announcement of the winning float, Class of 74, and the new Chief and Princess, Mark Woodmore and Acilene Dembo. Homecoming Week was concluded with a victory for the Chiefs over Saginaw.