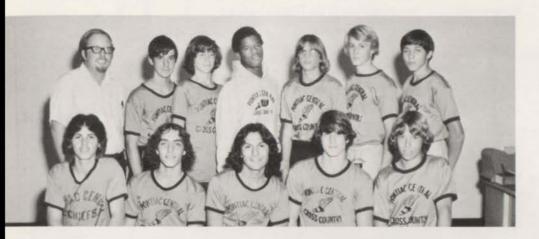

#### Harriers Look to 74

FRONT ROW: Rod Thompson, Dave Sauro, Tony Alvarado, Steve Elliott, Greg Shepler. SECOND ROW: Coach Dave Strachan, Mike Gillette, Tony Alessi, Emory Nichols, Steve Sprague, Jim Wegner, John Johnson.