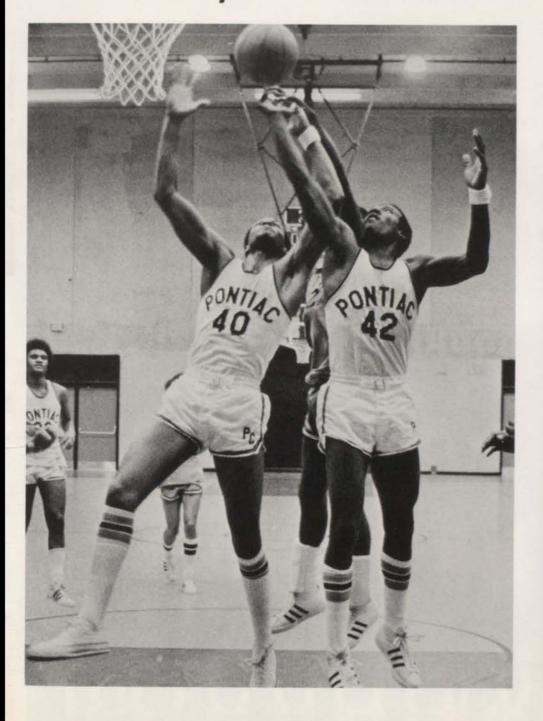

LEFT: Number 52, Ray Rhone. ABOVE: Central player Bruce Clark. RIGHT: Number 40, Tim Marshall and Number 42, James Dooley. FAR RIGHT: Tim Marshall.

The Mighty, Mighty Chiefs