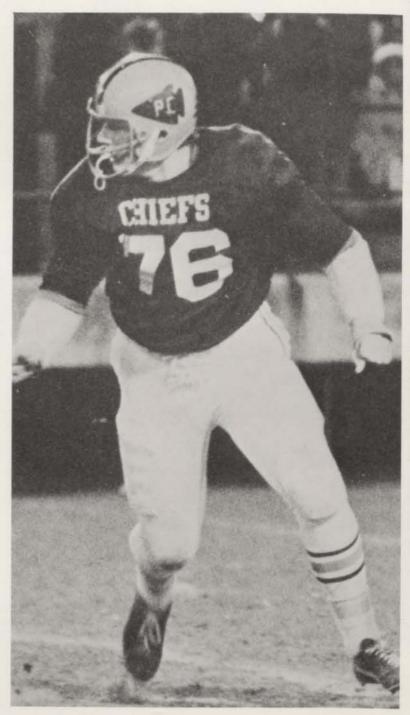

## Desire Unites Players

The 1973 football season began optimistically as the Chiefs, under Coach Szabo, defeated their first opponent. Motivated by desire, but suffering from confusion in strategy and player inexperience, the Chiefs went on to finish the season with a 2-7 record.

The second win was a satissying Homecoming victory which aroused the fans' spirit and the morale of the team for the game against Pontiac Northern the following week. Co-Captains Eric Brimm and Mike Garcia agreed that the desire to win united the players to defeat Saginaw for Homecoming.

ABOVE: Quarterback Kevin Thomas. BELOW: Don White (61) and Bill Campbell (12).