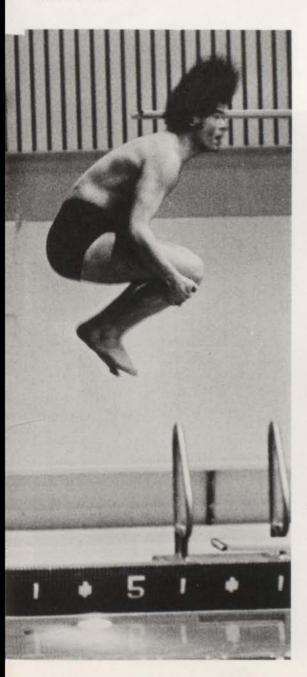

TOP LEFT: Backstroker Gordon Markham. TOP RIGHT: John Irwin in the last leg of a relay. LEFT: Divers Dave Legge and Bill Rock. ABOVE: Top Senior swimmers Jeff Dauw, John Irwin and Jim Dauw.