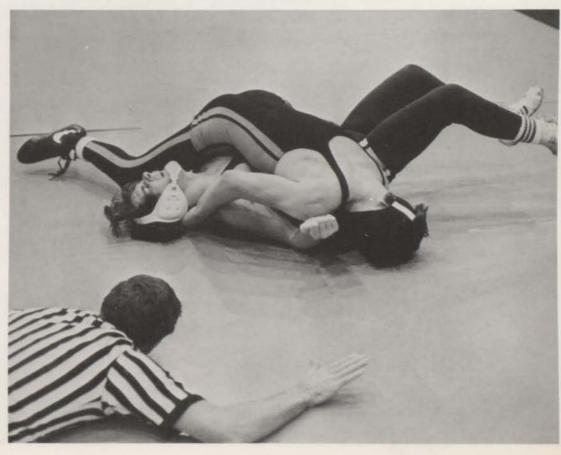

Gilbert Simpson, 138 pounds, is working a whizzer counter on 119 pounder, Terry Perna. LEFT: Junior Don White is working a cross body ride on Junior Jim O'Neil.

The Chiefs Wrestling team completed its worst season winning only one meet. For the past two years, the junior high wrestling program in Pontiac has been eliminated in all but the ninth grade schools. The assistant wrestling coach was cut for two seasons, bringing the cut of the J.V. team.

In spite of all these problems, the Chiefs stuck it out and did a good job, but didn't have enough team depth to win. Outstanding wrestlers for the Chiefs were Captain Terry Perna 15-6, Gilbert Simpson 14-7, and star sophomore Jeff Cox 18-8. Other standouts for the Chiefs have been Kevin Goodson, Bill Campbell, Dennis Yahner, Don White, Jim O'Neil, Leland Little, Jesse Kincade, Joe Grandberry, Kevin Thomas, Jamie Hess and Conrad Davis.