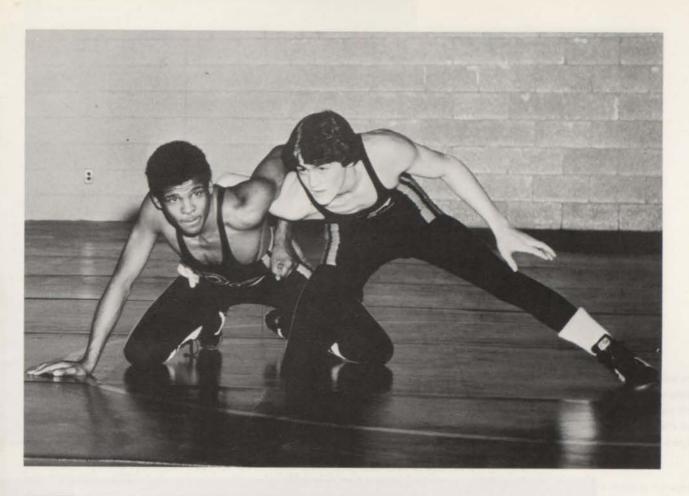

Gilbert Simpson, 138 pounds, is working a whizzer counter on 119 pounder, Terry Perna. LEFT: Junior Don White is working a cross body ride on Junior Jim O'Neil.

The Chiefs Wrestling team completed its worst season winning only one meet. For the past two years, the junior high wrestling program in Pontiac has been eliminated in all but the ninth grade schools. The assistant wrestling coach was cut for two seasons, bringing the cut of the J.V. team.