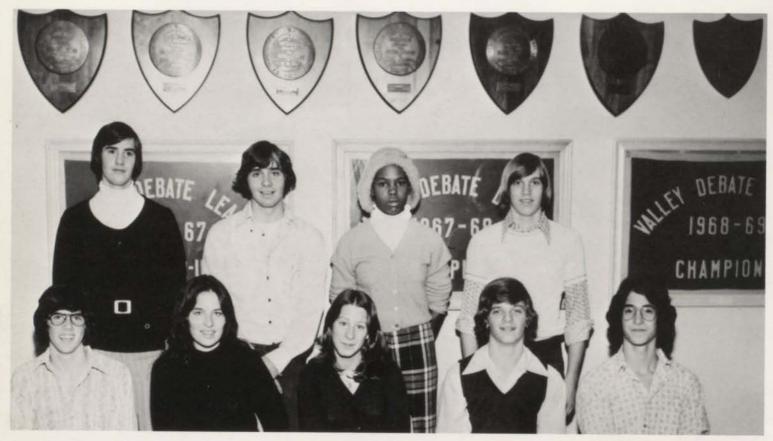

## Senior Senior Senior

RIGHT: KNEELING: Lynn Blakey. STANDING: Nancy MacDonald, Gus Morris, Jenny Crawford, David Martin. BELOW: Helen Olson looks on as Laura Sartell admires the McMonagle twins in full color.

SENIOR CLASS OFFICERS: Secretary Sue Anderson, President Mike Garcia, V. President Gus Morris. SECOND LEVEL: Treasurer John Urla. BELOW: Winning Homecoming Float.

Sherron Murray

We are Great We Will Score