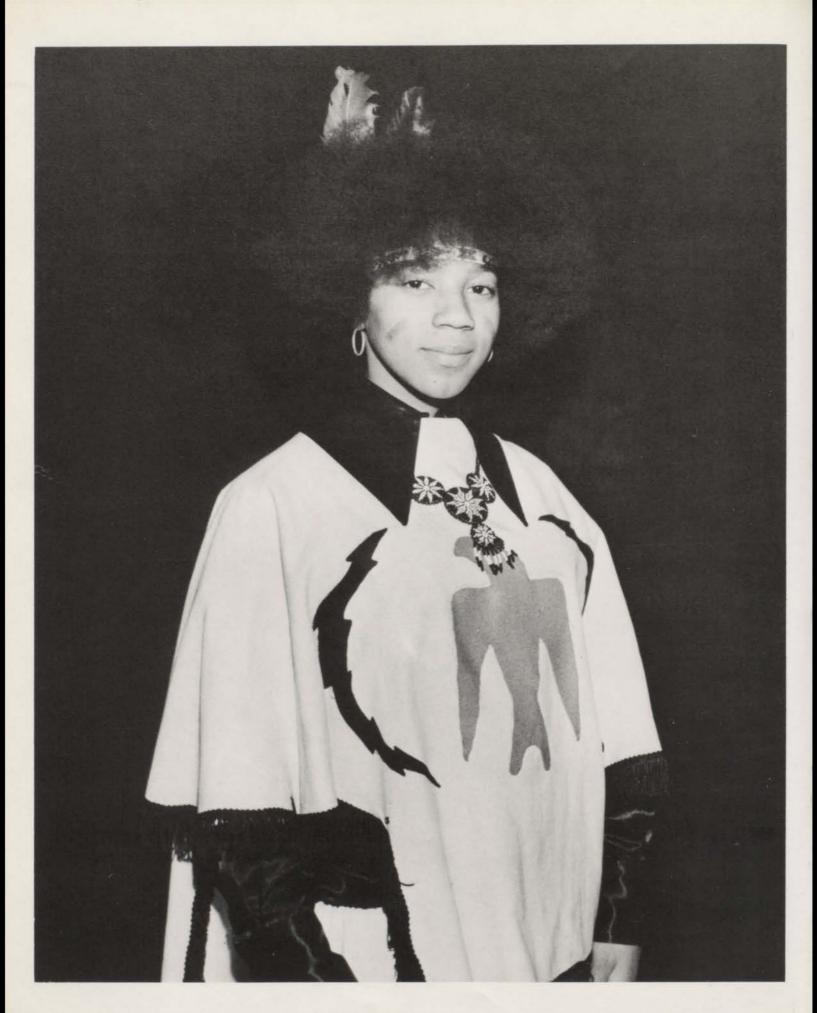

cilene Dembo, Becky Jack, Mark Woodmore. ABOVE RIGHT: FUNKIEST FOOTBALL PLAYER, Mike Garcia. LOWER: A piñata in the shape of a football dedicated by members of the senior Powder Puff Team to the Senior Football Players: Bill Webb, Dennis Williams, Mike Garcia. GIRLS: Jenny Crawford, Rose Isenberg, Kathy Daly, Julie Zubalik, Joanne Prevette, Holly Ravitz.

Fans and the band marched while the cars and floats followed as the parade proceeded to Wisner Stadium. Halftime brought the Marching Band and Drum Majors, Kevin Light and Dave Schiller twirling batons of fire. It brought the announcement of the winning float, Class of 74, and the new Chief and Princess, Mark Woodmore and Acilene Dembo. Homecoming Week was concluded with a victory for the Chiefs over Saginaw.

# Anteneeban Spirits









Princess Acilene Dembo



Chief Mark Woodmore

### Some Powder Puff!

SENIOR POWDER PUFF: FIRST ROW: Renee McMonagle, Karen Tarpley, Holly Ravitz, Laura Sartell, Kim Washington, Kim Snyder, Gail Merkovitz, Robin McMonagle. SECOND ROW: Coach Mike Garcia, Coach Dennis Williams, Lynn Vonderharr, Jenny Crawford, Acilene Dembo, Rose Isenberg, Kathy Daly, Coach Eric Brimm. THIRD ROW: Sue Anderson, Becky Jack, Sue Breault, Lynn Blakey, Laura Smelser.





One month of running, exercising, passing and complaining was justified on Wednesday, October 21, when the Senior Girls, in their CHIEF shirts met the Junior Girls in the football jerseys for the homecoming Powder Puff game.

Beginning a half hour early in the pouring rain, the two teams of girls proceeded to outwit each other in the mud and r