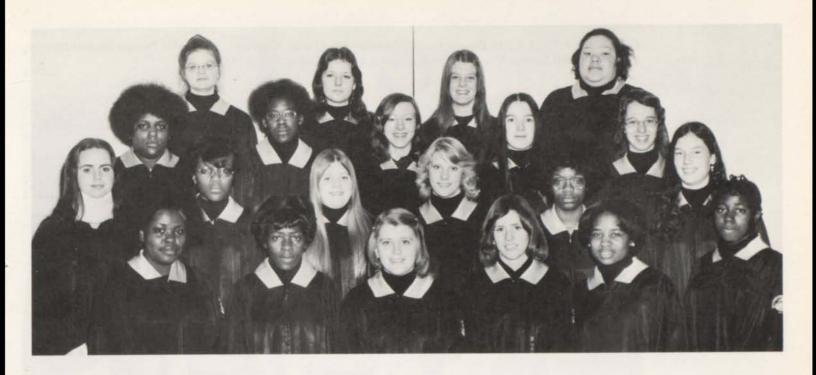

# Wherever you go, there they are!

NATIONAL HONOR SOCIETY. FIRST ROW: Paula Sulaica, Brenda Ison, Nancy MacDonald, Gayle McHaney, Renee McMonagle, Noreen Scott, Barb Crone, Rose Isenberg, Mike Garcia, Mike Haroutunian, Jon Urla, Gus Morris. SECOND ROW: Carol Gillett, Karen Tarpley, Debbie Doll, Patti Hudson, Kim Snyder, Robin Miller, Gail Merkovitz, Laura Smelser, Chris Gilmer, Kevin Light, Sue Anderson, Gordon Markham, Carlos Bueno. THIRD ROW: Debbie Gooley, Kathy Daly, Kathy Lutey, Linda Roberts, Sarah Motichak, Carol Tozer, LuRee Deason, Jim Grassi, John Irwin, Pam Cullen, Ron Clements, Tim Larson, Dale Morgan, Paul Bauer. FOURTH ROW: Karla Rockwell, Kathy Smith, Bridget Hayes, Holly Ravitz, Michelle Moore, Nancy Tauber, Becky Jack, Carol Graham, Janene Martin, Marie Deason, Dave Harrell, Jim Dauw, Mike Weaver, Jon Clancy, Steve Goodman, Rob Aquayo, Bill Tourville, David Martin.