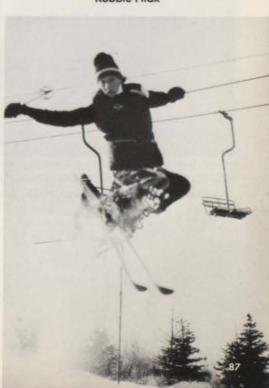

Chuck Collision

Nancy MacDonald

SKI TEAM. FIRST ROW: Kathy Geisling, Robbie Filak, Tim Larson. STANDING: Matt McMillen, Coach Peter Ugolini, Mary Dawson, Julie Hanson, Chuck Collision, Kris Uhrich, Armonite Maroko, Jon Urla.