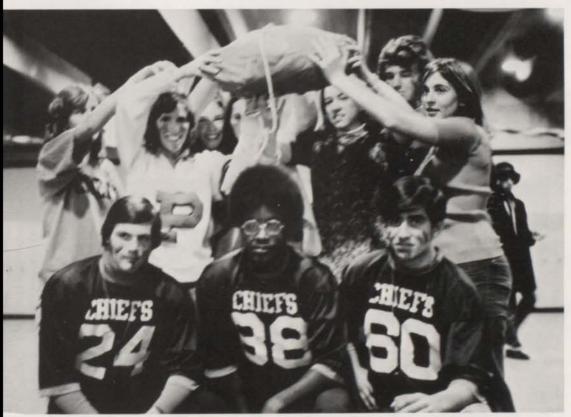

# Homecoming Highlights

RIGHT: Sophomore Float. BELOW: Junior Float. BELOW: Kevin Light and Dave Schiller spinning fire with Marching Band in the back. FACING PAGE: UPPER: The announcement of the Princess at half-time. RIGHT: Acilene Dembo.

### "Future Shock"

ABOVE LEFT: THE HOMECOMING COURT ON PARADE. Gilbert Simpson, Acilene Dembo, Becky Jack, Mark Woodmore. ABOVE RIGHT: FUNKIEST FOOTBALL PLAYER, Mike Garcia. LOWER: A piñata in the shape of a football dedicated by members of the senior Powder Puff Team to the Senior Football Players: Bill Webb, Dennis Williams, Mike Garcia. GIRLS: Jenny Crawford, Rose Isenberg, Kathy Daly, Julie Zubalik, Joanne Prevette, Holly Ravitz.