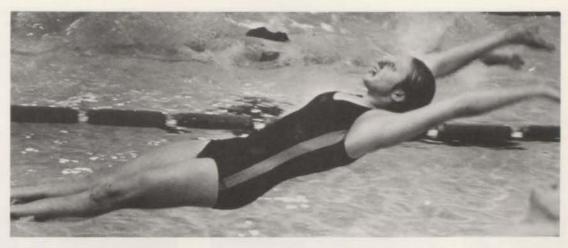

### Natatorium Deluxe

SWIM TEAM. FIRST ROW: Dave Groat, Tom Childers, Scott Martyn, Pat Fitzpatrick, Ron Fowler, Larry Shear, Doug Matthews, Don Newman, Jim Fiscus. SECOND ROW: Coach Robert Robb, Mike LeBrun, Paul Gabler, Cheri Relyea, Connie Webster, Claudia Post, Blythe Vanderveen, Shelley Lessien, Dan Schipper, John Irwin, Tom Dauw. THIRD ROW: Fred Seiss, Jim Dauw, Gordon Markham, Dave Legge, Bill Tourville, Jim Wegner, Bill Rock, Jeff Dauw, Dave Fiscus, Steve Kalausich, Coach Jerry Beckner.

### A New Timer: You Swim It; We Time It.

LEFT: Swim Team Captain Jim Dauw. BELOW Diver Bill Rock

The tight races in the Pontiac Central pool will now be as accurately timed as those last year at the Munich Olympics.

The West Pontiac Kiwanis Club gave \$500, raised by peanut and pancake sales, to the Pontiac Central Swimathon Fund. The donation enabled the purchase of the new electric timers for the eight lanes used in competition swimming.

The timers are touch controlled and are installed in the pool for the meets and are removed during regular swimming time.

Former Kiwanis Presidents Albert Flynn and Bob Irwin are presenting the check to swim coach Jerry Beckner and team captain, Jim Dauw.