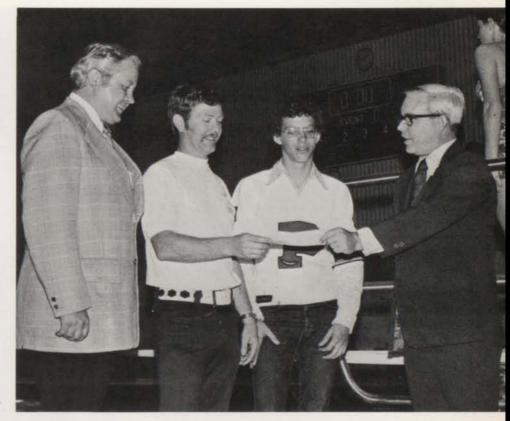

The timers are touch controlled and are installed in the pool for the meets and are removed during regular swimming time.

Former Kiwanis Presidents Albert Flynn and Bob Irwin are presenting the check to swim coach Jerry Beckner and team captain, Jim Dauw.