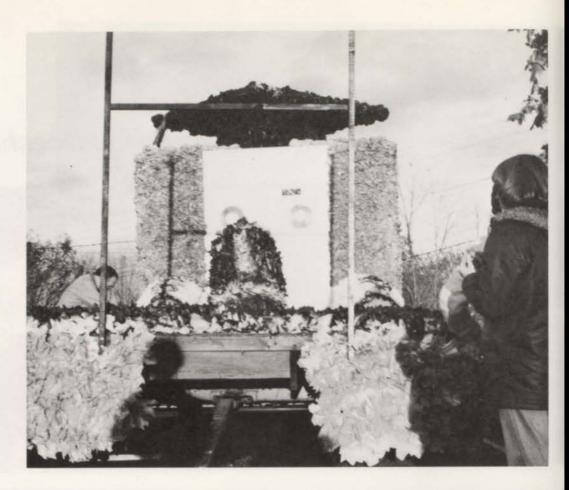

#### Spirit Week

RIGHT: The winning float: The Class of '74. LOWER LEFT: Funkiest Football Player Mark Joss. LOWER CENTER: Powderiest Puffer Molly McGraw. LOWER RIGHT: Ugliest Teacher swim coach Jerry Beckner.