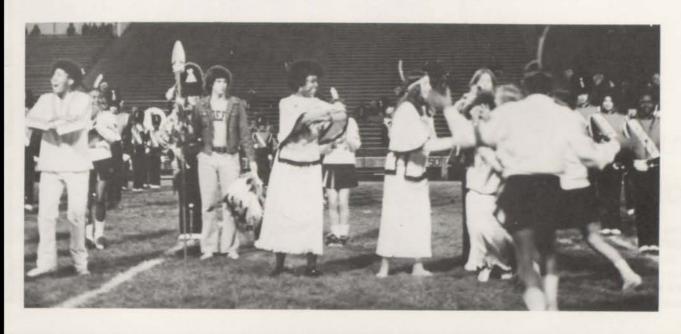

### "Future Shock"

ABOVE LEFT: THE HOMECOMING COURT ON PARADE. Gilbert Simpson, Acilene Dembo, Becky Jack, Mark Woodmore. ABOVE RIGHT: FUNKIEST FOOTBALL PLAYER, Mike Garcia. LOWER: A piñata in the shape of a football dedicated by members of the senior Powder Puff Team to the Senior Football Players: Bill Webb, Dennis Williams, Mike Garcia. GIRLS: Jenny Crawford, Rose Isenberg, Kathy Daly, Julie Zubalik, Joanne Prevette, Holly Ravitz.

Fans and the band marched while the cars and floats followed as the parade proceeded to Wisner Stadium. Halftime brought the Marching Band and Drum Majors, Kevin Light and Dave Schiller twirling batons of fire. It brought the announcement of the winning float, Class of 74, and the new Chief and Princess, Mark Woodmore and Acilene Dembo. Homecoming Week was concluded with a victory for the Chiefs over Saginaw.

# Anteneeban Spirits

Princess Acilene Dembo

Chief Mark Woodmore