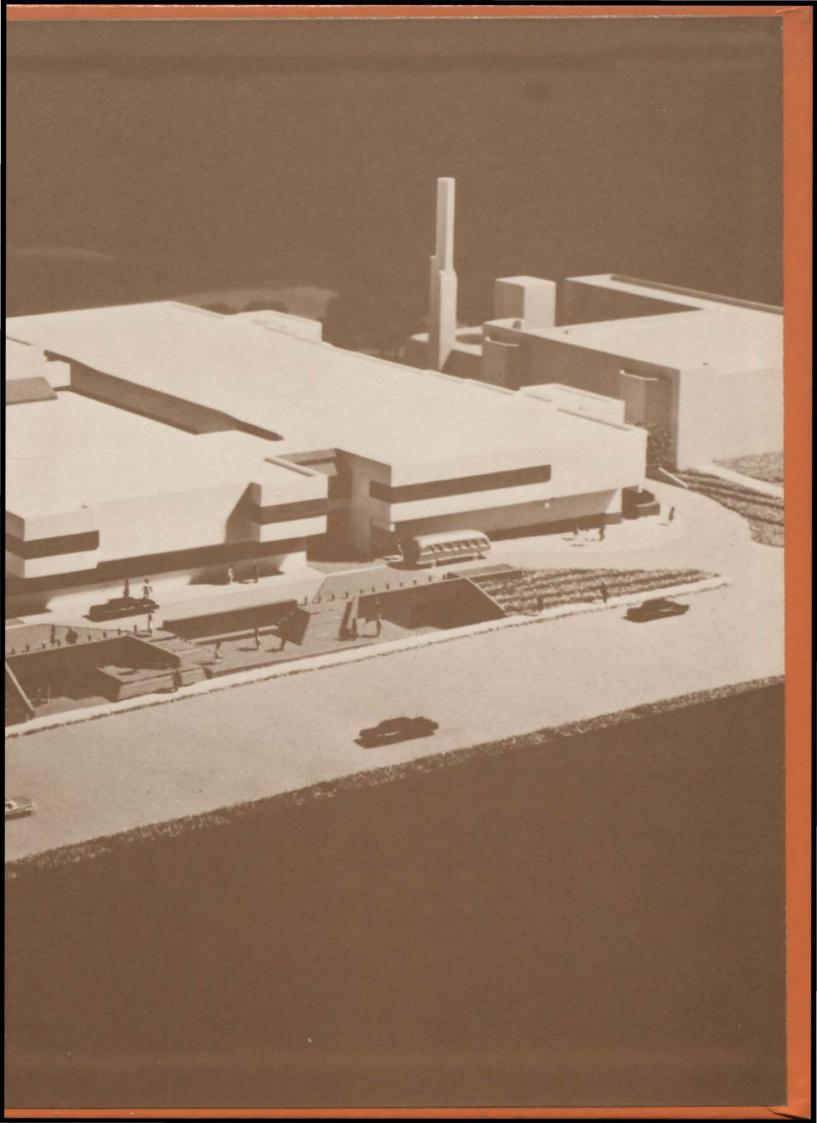

## Leadership:

The
Image
of the
New
School
at
300
W. Huron,
Pontiac,
MI 48053

Principal Donald McMillen

Assistant Principal Anne Russell

Assistant Principal Donald DeVoe

Assistant Principal Richard Tilwick

# Unique Is the Word for New School Features

Architecturally, Pontiac Central High is a reverse model of itself forming two high schools, an east and a west wing. Many common facilities are shared by these two wings including a media center, gymnasium, field house and Olympic size swimming pool that holds 306,000 gallons of water. The auditorium will seat 1,000 people and can be sectioned off for three smaller audiences. Both wings can be quickly and easily remodeled to suit any purpose. The floors were carpeted prior to the installation of wall partitions. These partitions can easily be moved with no damage to the floors or ceilings to make rooms of larger or smaller sizes.