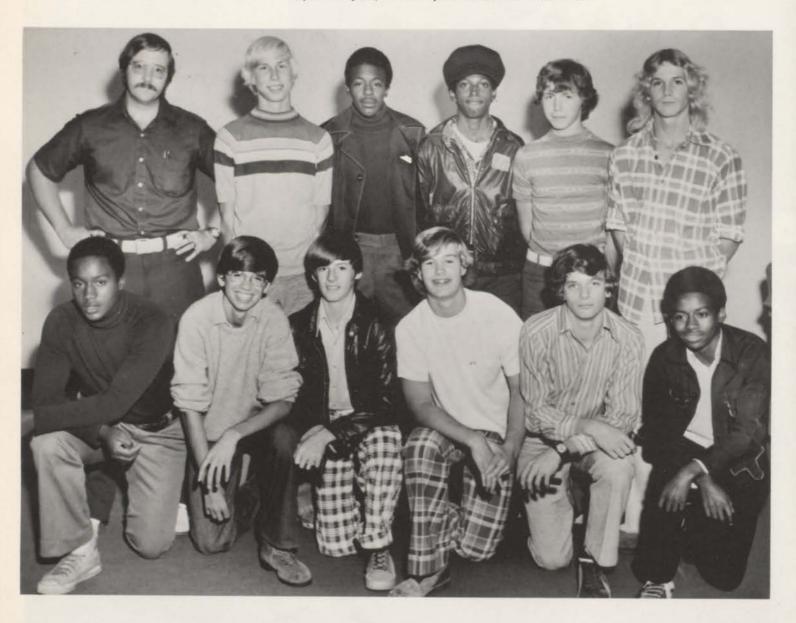

#### Harriers Look to 74

FRONT ROW: Rod Thompson, Dave Sauro, Tony Alvarado, Steve Elliott, Greg Shepler. SECOND ROW: Coach Dave Strachan, Mike Gillette, Tony Alessi, Emory Nichols, Steve Sprague, Jim Wegner, John Johnson.