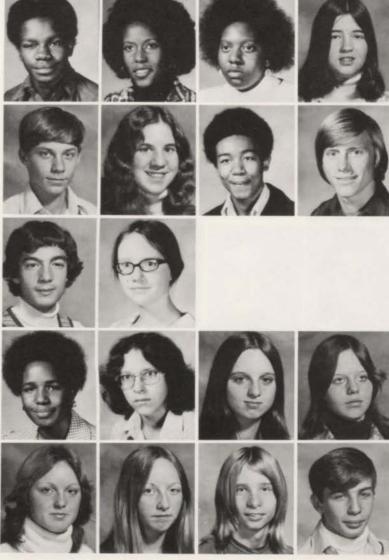

for the CLASS OF 74

Adams, Carlyn\* Adams, Rosemarie Aguayo, Robert Alexander, Patricia

Alvarado, Guadolupe\* Amerson, Donzella Anderson, Sue Angel, Margaret

Anthony, Johnny Arciniaga, Benjamin Arnegard, Douglas Avery, Robert

Barkus, Carolyn Barrett, Barbara

Bates, Loretta Bauer, Paul Beals, Ralph\* Beebe, Linda

Begovich, John Bell, Linda

Benson, Evelyn Blakey, Lynn

Bolin, Anthony Bolton, Debra

Bonds, Kathy Bowens, Stephanie Bowers, Alexander Bozeman, Lamonte

Branson, Debra Breault, Susan Brent, Dorothy Bridges, Curtis

Bridges, Leslie Brimm, Eric Brown, Angelia\* Brown, David

Bueno, Carlos Buggs, Edwina Buhay, Valerie Burkett, Lois

Bush, Joanne\* Cairo, Sylvia