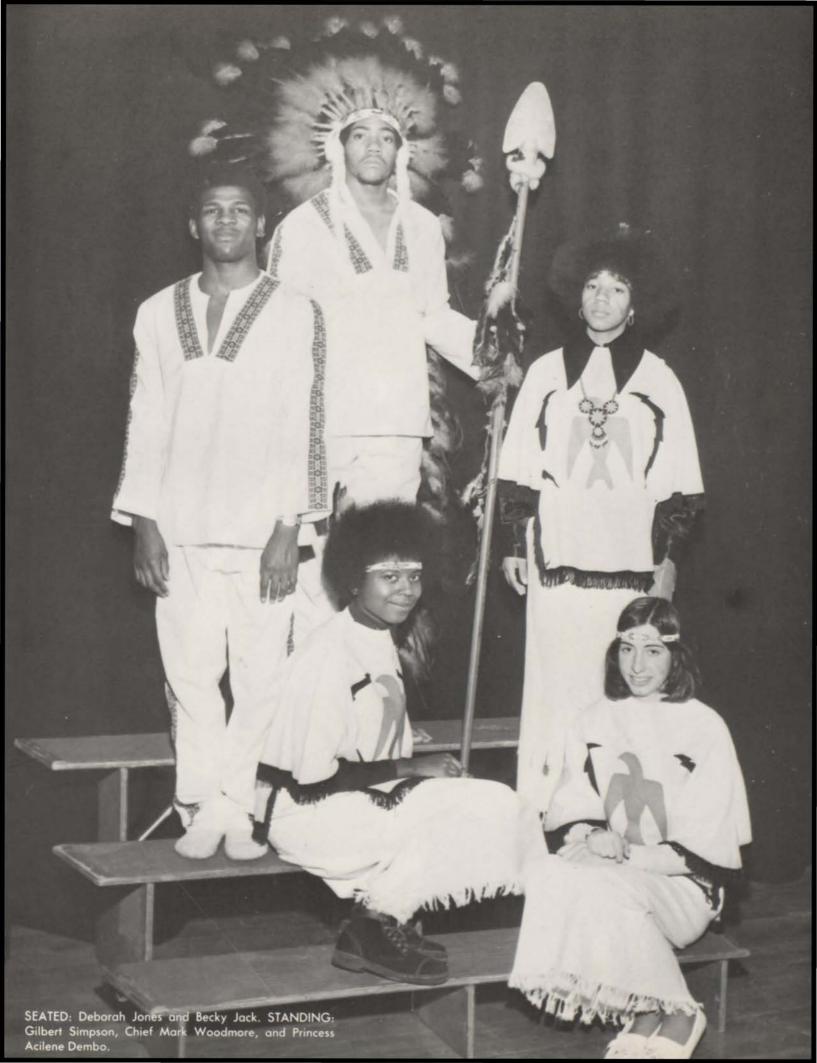

### "Future Shock"

ABOVE LEFT: THE HOMECOMING COURT ON PARADE. Gilbert Simpson, Acilene Dembo, Becky Jack, Mark Woodmore. ABOVE RIGHT: FUNKIEST FOOTBALL PLAYER, Mike Garcia. LOWER: A piñata in the shape of a football dedicated by members of the senior Powder Puff Team to the Senior Football Players: Bill Webb, Dennis Williams, Mike Garcia. GIRLS: Jenny Crawford, Rose Isenberg, Kathy Daly, Julie Zubalik, Joanne Prevette, Holly Ravitz.

# Anteneeban Spirits

Princess Acilene Dembo

Chief Mark Woodmore