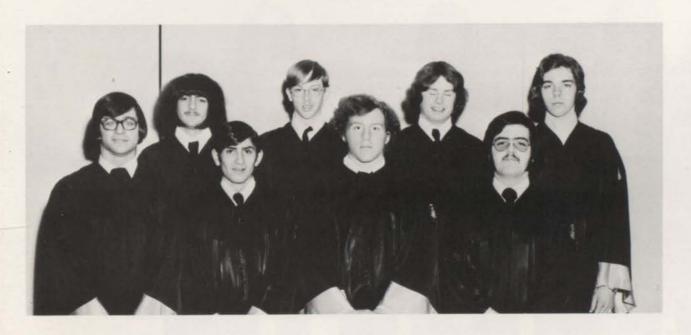

da Ison, Sherry Johnson, Kim Washington, Hidi Garcia, Linda Davis. SECOND ROW: Winifred Gordon, Karen Tarpley, Stephanie Bowens, Bonnie Johnson. THIRD ROW: Carlotta Quince, Kathy Geisley, Cheryl Baill, Cheri Relyea, Kim Roux. FOURTH ROW: Linda Pillow, Jan Thomas, Beverly Goodman, Joni Wallace, Harriett Jackson.



TENORS: Mike Gordon, Marvin Hollis, Mark Woodmore, Marty Thomas. SECOND ROW: Mark Wilson, Tim Leahy, Leonard Pomfret.





ALTOS: FIRST ROW: Patricia Hatton, Beatrice Jenkins, Yvonne Sundstrom, Rose Isenberg, LaVera Johnson, Julia Paul. SECOND ROW: Julie Zubalik, Sondria Houston, Kris Gibson, Blythe Vanderveen, Carolyn Walker, Kathy Daly. THIRD ROW: Joyce Smith, Deborah Sweeney, Laura Smelser, Pam Totten, Kathy Smith. FOURTH ROW: Ann Ward, Pam Cullen, Sue Anderson, Susan Hayes.



BASSES: FIRST ROW: Gary Couture, John Lucero, Dave Harrell, Athan Papatheodore. SECOND ROW: Paul Mitchell, Keith Koster, Bill Rock, Jon Clancy.

GIRLS CHOIR: FIRST ROW: Donald Cordell Director, Rita Garcia, Ginny Howell, Martin Thomas Student Director. SECOND ROW: Cynthia Womack, Cynthia Collins, Sandria Oliver, Sheryl Threets.



MADRIGALS: FIRST ROW: Linda Davis, Kim Washington, Julie Zubalik. SECOND ROW: Stephanie Bowens, Gayle McHaney, Carolyn Walker, Kathy Smith. THIRD ROW: Marvin Hollis, Mike Gordon, John Luzero, Keith Koster, Dave Harrell.





SENIOR MEN: FIRST ROW: Marvin Hollis, Mike Gordon, Jon Clancy, John Lucero. SECOND ROW: Bill Rock, Paul Mitchell, Athan Papatheodore. THIRD ROW: Dave Harrell, Gary Couture.



SENIOR WOMEN: FIRST ROW: Brenda Ison, Sherry Johnson, Gayle McHa