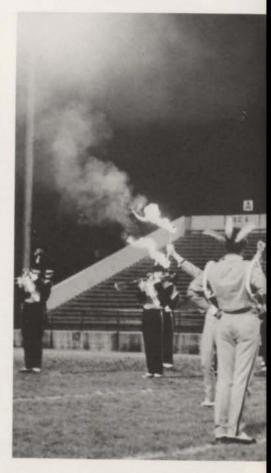

# Homecoming Highlights

RIGHT: Sophomore Float. BELOW: Junior Float. BELOW: Kevin Light and Dave Schiller spinning fire with Marching Band in the back. FACING PAGE: UPPER: The announcement of the Princess at half-time. RIGHT: Acilene Dembo.

Fans and the band marched while the cars and floats followed as the parade proceeded to Wisner Stadium. Halftime brought the Marching Band and Drum Majors, Kevin Light and Dave Schiller twirling batons of fire. It brought the announcement of the winning float, Class of 74, and the new Chief and Princess, Mark Woodmore and Acilene Dembo. Homecoming Week was concluded with a victory for the Chiefs over Saginaw.