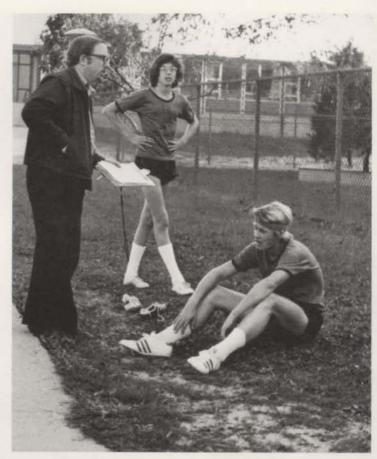

#### Super Sophs Excel

In 1973, Central's Cross Country team has started on the way back to the excellence it enjoyed in the past. This year's team, although dominated by underclassmen made considerable improvements. With the addition of a strong group of runners from Lincoln, the team should do very well in the next few years.

The season's highlight was a second place finish in the Bay City Sophomore Invitational. Steve Elliott took second place in the Saginaw Valley and qualified for the State Championship run. The biggest disappointment was, as always a loss to Pontiac Northern.