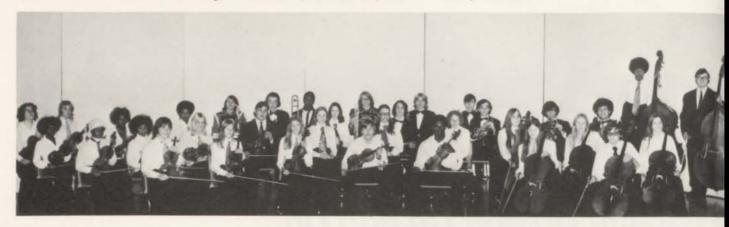

Kennedy, Charles Nol. THIRD ROW: Gordon Markham, Donald White, Fred Seiss, Jerry Shaffer, Clyde Reibling, Jamie Hess, Craig Kuesel, Sarah Motichak, Eleni Angelkos. STANDING: Drum Major Kevin Light

Del Wise, Conductor



ORCHESTRA. FIRST ROW: Carol Gillette, Dorothy Johnson, Terri Harkless, Doug Arnegard, Jesse Kincade, Robin Miller, Peter Olson. SECOND ROW: Torre Carter, Tamara Fletcher, Charlotte Clower, Guy Stark, Julie Aebersold, Kathy Potter, Barb Crone, Cindy Fournier, Connie Webster, Ellen Johnson. THIRD ROW: Sabrina Shelton, Kim Hatchett, Donzella Amerson, Scot Reeves, Armonite Maroko, Jo Urla, Carlos Bueno, Mark Young, Albert Bueno. FOURTH ROW: Gail Merkovitz, Laurie Hoffman, Dave Schiller, Donald White, Pat Armstrong, Clifford Stone, Mike Gillette, Annette Franklin, Lars Stark.



PEP BAND. FIRST ROW: Julia Paul, Jovita Corke, Donna Shelton, Dee Eagle, Debbie Tibbetts, Julie Aebersold, Karen Bartley, Kathy Potter. SECOND ROW: Karen Jones, Annette Navarro, Cheryl White, Aurelia Lewis, Almeida Whiting, Geraldine Parker, Colleen Reynolds, Krystal Travis, Albert Bueno, Al DuBreck, Craig Kuesel, Mark Schoenemann, Jere Shaffer, Fred Seiss, Don White. THIRD ROW: Marcia Fletcher, Gloria Peterson, Lisa Reich, Mike Gillett, Pat Armstrong, Carlos Bueno, Cliff Stone, Alan Flaschmann, Eleni Angelekos, Rick Colburn, Tony Alesi, Terry Hollins, Katy Krumrey, Clyde Reibling, Alicia Gargle, Jeanette Vasquez, Carol Graham. STANDING: Jo Urla, Michael Reynolds, Mark Torres, Darrell Fowkles, Bill Butterfield, Dave Schiller, Kevin Light, Doug White.



CONCERT BAND. FIRST ROW: Laurie Ma