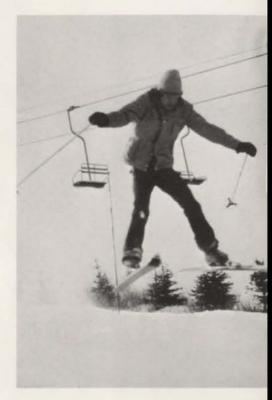

# The Best in Oakland County

LEFT: Number 43 James Dooley. ABOVE: Central's Charlie Brown.

You Dig?

Mary Dawson

Matt McMillan

The Boys' ski team finished in a tie for 3rd place in the Alpine Valley Division. The team defeated Brother Rice and Utica and lost to Andover, Walled Lake, West Bloomfield and Milford. Strong individual performances were turned in by Matt McMillan and Tim Larson, who placed eighth and ninth in the divisional race held at Alpine Valley. The team placed fourth in this event.

The girls' team was inexperienced and found tough luck on the slopes as they finished last in their division. Special recognition should go to Nancy McDonald who captured several second place medals in triangular meets. It must have been those doughnuts!

Chuck Collision

Nancy MacDonald

SKI TEAM. FIRST ROW: Kathy Geisling, Robbie Filak, Tim Larson. STANDING: Matt McMillen, Coach Peter Ugolini, Mary Dawson, Julie Hanson, Chuck Collision, Kris Uhrich, Armonite Maroko, Jon Urla.