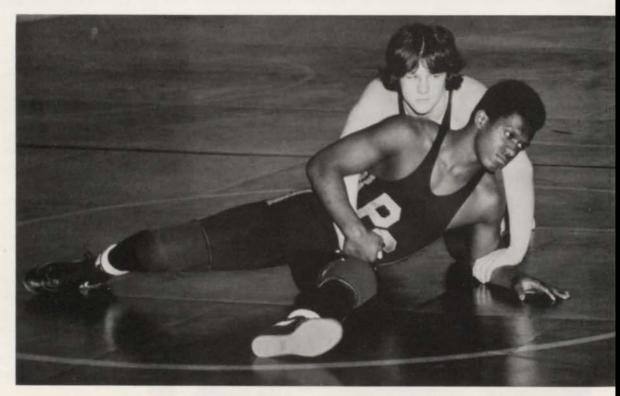

TOP: Captain Terry Perna is working a guillotine, pinning hold on senior Gilbert Simpson for Coach Steve Szabo. ABOVE: Jesse Kincade is executing a sit-out escape against Leland Little.

ABOVE: Jamie Hess is applying a head and arm lock-pin on Dennis Thomas, LEFT: Jeff Cox is applying a cross-arm stack pin on Kevin Goodson.