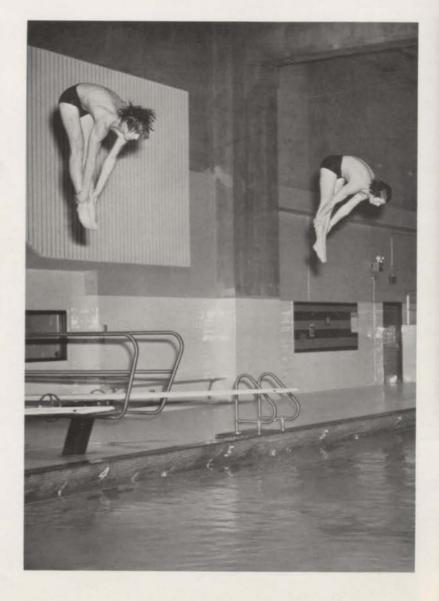

### Natatorium Deluxe

SWIM TEAM. FIRST ROW: Dave Groat, Tom Childers, Scott Martyn, Pat Fitzpatrick, Ron Fowler, Larry Shear, Doug Matthews, Don Newman, Jim Fiscus. SECOND ROW: Coach Robert Robb, Mike LeBrun, Paul Gabler, Cheri Relyea, Connie Webster, Claudia Post, Blythe Vanderveen, Shelley Lessien, Dan Schipper, John Irwin, Tom Dauw. THIRD ROW: Fred Seiss, Jim Dauw, Gordon Markham, Dave Legge, Bill Tourville, Jim Wegner, Bill Rock, Jeff Dauw, Dave Fiscus, Steve Kalausich, Coach Jerry Beckner.

### A New Timer: You Swim It; We Time It.

LEFT: Swim Team Captain Jim Dauw. BELOW Diver Bill Rock

The tight races in the Pontiac Central pool will now be as accurately timed as those last year at the Munich Olympics.

TOP LEFT: Backstroker Gordon Markham. TOP RIGHT: John Irwin in the last leg of a relay. LEFT: Divers Dave Legge and Bill Rock. ABOVE: Top Senior swimmers Jeff Dauw, John Irwin and Jim Dauw.