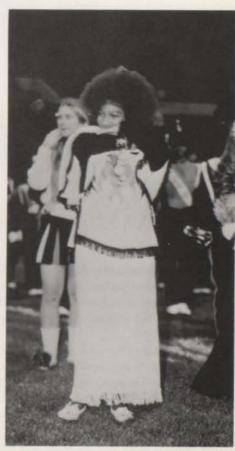

# Homecoming Highlights

RIGHT: Sophomore Float. BELOW: Junior Float. BELOW: Kevin Light and Dave Schiller spinning fire with Marching Band in the back. FACING PAGE: UPPER: The announcement of the Princess at half-time. RIGHT: Acilene Dembo.

Fans and the band marched while the cars and floats followed as the parade proceeded to Wisner Stadium. Halftime brought the Marching Band and Drum Majors, Kevin Light and Dave Schiller twirling batons of fire. It brought the announcement of the winning float, Class of 74, and the new Chief and Princess, Mark Woodmore and Acilene Dembo. Homecoming Week was concluded with a victory for the Chiefs over Saginaw.

# Anteneeban Spirits

Princess Acilene Dembo

Chief Mark Woodmore