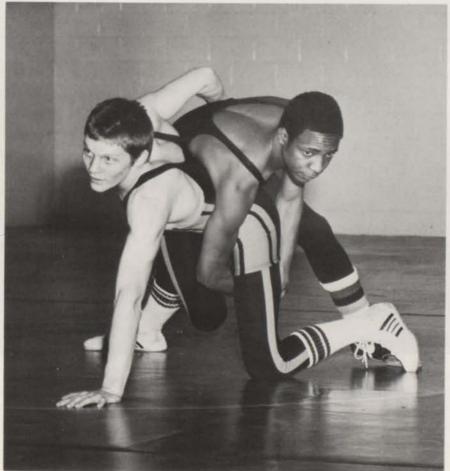

Gilbert Simpson, 138 pounds, is working a whizzer counter on 119 pounder, Terry Perna. LEFT: Junior Don White is working a cross body ride on Junior Jim O'Neil.

The Chiefs Wrestling team completed its worst season winning only one meet. For the past two years, the junior high wrestling program in Pontiac has been eliminated in all but the ninth grade schools. The assistant wrestling coach was cut for two seasons, bringing the cut of the J.V. team.