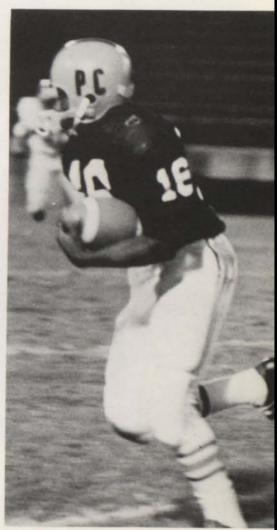

. She will remember all the fun she had with the guys as her best days at Central.





## Desire Unites Players

The 1973 football season began optimistically as the Chiefs, under Coach Szabo, defeated their first opponent. Motivated by desire, but suffering from confusion in strategy and player inexperience, the Chiefs went on to finish the season with a 2-7 record.

The second win was a satissying Homecoming victory which aroused the fans' spirit and the morale of the team for the game against Pontiac Northern the following week. Co-Captains Eric Brimm and Mike Garcia agreed that the desire to win united the players to defeat Saginaw for Homecoming.



ABOVE: Quarterback Kevin Thomas. BELOW: Don White (61) and Bill Campbell (12).



# When the goin' gets tough,



the tough get goin'!



J.V. FOOTBALL. FIRST ROW: Victor Day, Kevin Goodson, Jeff Cox, Jamie Hess, Orice Moore, James Haynes, Hank Latimore, Charles Calhoun, Booker Whitfield, Lewellyn Roberts. SECOND ROW: Lawrence Osley, Reggie Williams, Eddie Bell, Leonard Pomfret, Bob Suddeth, Gary Vitales, Paul Bonds, Randall Williams, Zarq Kalaj, Mark Termarsh. THIRD ROW: Bruce Quinn, Coach Bill Richardson, Terry Spann, Everett Coleman, Clifford Thompson, Earl Butler, Rickey Winton, Joe Grandberry, Buddy Mason, Tom Childers, Cecil Brown, Calvin Hull, Russell Gonzales, Charles Travis, Mark Schoenemann, Jere Shaffer, Jesse Kincade, Coach Roger Roller.









VARSITY FOOTBALL. FIRST ROW: James Eggleston, Donald Robinson, Dennis Williams, Eric Brimm (Co-Captain), Terry Robertson, Leslie Bridges, Mike Garcia (Co-Captain), Dav