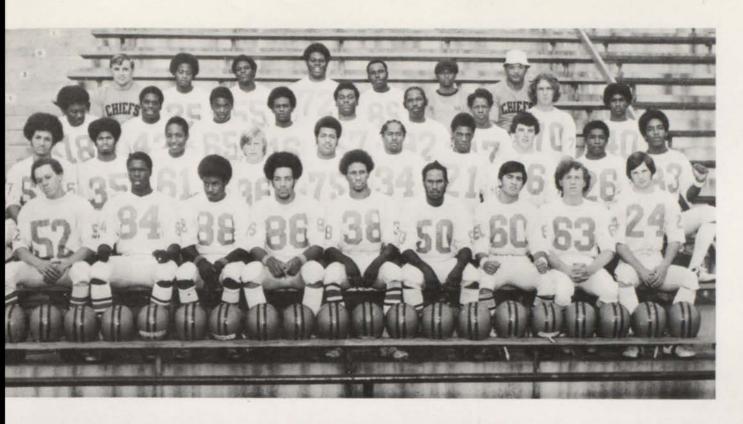

VARSITY FOOTBALL. FIRST ROW: James Eggleston, Donald Robinson, Dennis Williams, Eric Brimm (Co-Captain), Terry Robertson, Leslie Bridges, Mike Garcia (Co-Captain), Dave Harrell, Bill Webb. SECOND ROW: Tommy Johnson, Rick Boykins, Don White, Bill Campbell, Antonio McGee, Larry Hunt, Steve Fladger, Mark Joss, Ed Mason, Mark McCarey. THIRD ROW: Kevin Thomas, Clay Terry, Richard Mickens, David Byas, Ted Smith, Jim Oliver, Mike Hollis, John Dalton, Kevin Jackson. FOURTH ROW: Coach Steve Szabo, Billy Mithchell, Clifton Walker, Conrad Davis, Fats McGhee, Alvin Robinson, Charlie Mitchell.