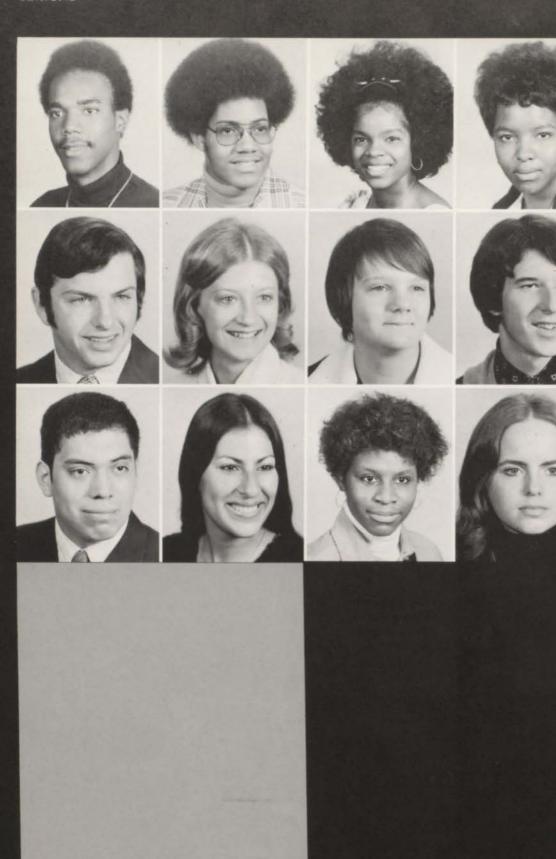

for the CLASS OF 74

Adams, Carlyn\* Adams, Rosemarie Aguayo, Robert Alexander, Patricia

Alvarado, Guadolupe\* Amerson, Donzella Anderson, Sue Angel, Margaret

Anthony, Johnny Arciniaga, Benjamin Arnegard, Douglas Avery, Robert

Barkus, Carolyn Barrett, Barbara

Bates, Loretta Bauer, Paul Beals, Ralph\* Beebe, Linda

Begovich, John Bell, Linda

Benson, Evelyn Blakey, Lynn

Bolin, Anthony Bolton, Debra

Bonds, Kathy Bowens, Stephanie Bowers, Alexander Bozeman, Lamonte

Branson, Debra Breault, Susan Brent, Dorothy Bridges, Curtis

Bridges, Leslie Brimm, Eric Brown, Angelia\* Brown, David

Bueno, Carlos Buggs, Edwina Buhay, Valerie Burkett, Lois

Bush, Joanne\* Cairo, Sylvia

Campanello, Grace Cantu, John Carie, Marilyn\* Carlis, Elaine\*

Chambers, Ethel Chappell, Bessie

Clark, Bruce Clayter, Laura

Clements, Ronald Clower, Charlotte\* Cole, Robin Collins, Susie

Crawford, Jennifer Cross, Allen Csizmadia, Sherree Cullen, Pamela