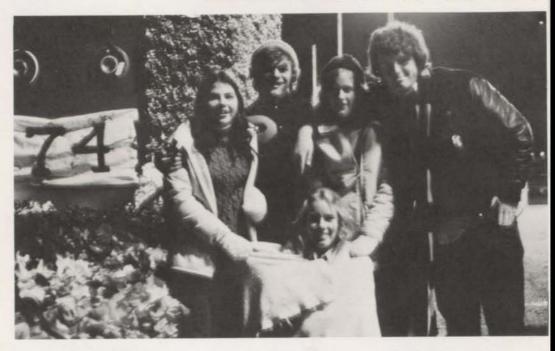

SENIOR CLASS OFFICERS: Secretary Sue Anderson, President Mike Garcia, V. President Gus Morris. SECOND LEVEL: Treasurer John Urla. BELOW: Winning Homecoming Float.

Sherron Murray

We are Great We Will Score