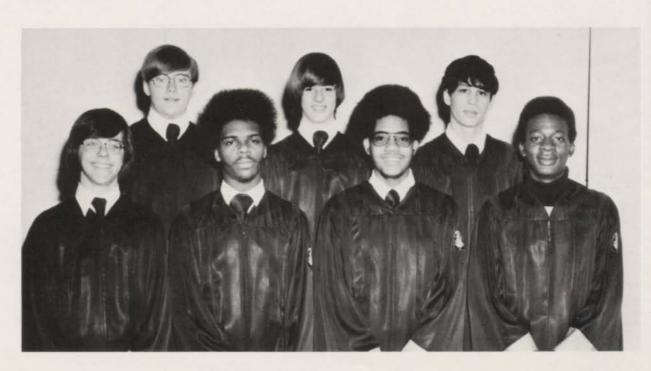

Woodmore, Donna Wright, Chip Yale, Dan Young, Mark Zamora, Charles



Winton, Rickey



Junior Cindy Tabor



High Stepping Music









Sing and Be Joyful

# Central Music Groups



# Reach New Heights



A CAPPELLA CHOIR 110
GIRL'S CHOIR 114
MADRIGALS 114
SENIOR MEN 115
SENIOR WOMEN 115
BANDS 116
ORCHESTRA 118

Alpine Yodeling?

SOPRANOS: Brenda Ison, Sherry Johnson, Kim Washington, Hidi Garcia, Linda Davis. SECOND ROW: Winifred Gordon, Karen Tarpley, Stephanie Bowens, Bonnie Johnson. THIRD ROW: Carlotta Quince, Kathy Geisley, Cheryl Baill, Cheri Relyea, Kim Roux. FOURTH ROW: Linda Pillow, Jan Thomas, Beverly Goodman, Joni Wallace, Harriett Jackson.



TENORS: Mike Gordon, Marvin Hollis, Mark Woodmore, Marty Thomas. SECOND ROW: Mark Wilson, Tim Leahy, Leonard Pomfret.





ALTOS: FIRST ROW: Patricia Hatton, Beatrice Jenkins, Yvonne Sundstrom, Rose Isenberg, LaVera Johnson, Julia Paul. SECOND ROW: Julie Zubalik, Sondria Houston, Kris Gibson, Blythe Vanderveen, Carolyn Walker, Kathy Daly. THIRD ROW: Joyce Smith, Deborah Sweeney, Laura Smelser, Pam Totten, Kathy Smith. FOURTH ROW: Ann Ward, Pam Cullen, Sue Anderson, Susan Hayes.



BASSES: FIRST ROW: Gary Couture, John Lucero, Dave Harrell, Athan Papatheodore. SECOND ROW: Paul Mitchell, Keith Koster, Bill Rock, Jon Clancy.

GIRLS CHOIR: FIRST ROW: Donald Cordell Director, Rita Garcia, Ginny Howell, Martin Thomas Student Director. SECOND ROW: Cynthia Womack, Cynthia Collins, Sandria Oliver, Sheryl Threets.



MADRIGALS: FIRST ROW: Linda Davis, Kim Washington, Julie Zubalik. SECOND ROW: Stephanie Bowens, Gayl