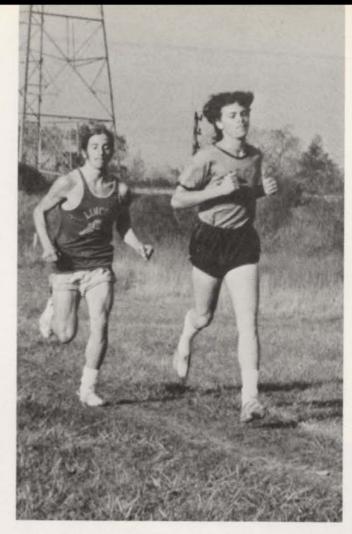

#### Super Sophs Excel

In 1973, Central's Cross Country team has started on the way back to the excellence it enjoyed in the past. This year's team, although dominated by underclassmen made considerable improvements. With the addition of a strong group of runners from Lincoln, the team should do very well in the next few years.

The season's highlight was a second place finish in the Bay City Sophomore Invitational. Steve Elliott took second place in the Saginaw Valley and qualified for the State Championship run. The biggest disappointment was, as always a loss to Pontiac Northern.

#### Harriers Look to 74

FRONT ROW: Rod Thompson, Dave Sauro, Tony Alvarado, Steve Elliott, Greg Shepler. SECOND ROW: Coach Dave Strachan, Mike Gillette, Tony Alessi, Emory Nichols, Steve Sprague, Jim Wegner, John Johnson.

FAR LEFT: Jim Wegner. UPPER LEFT: Coach Dave Strachan with Tony Alessi, Jim Wegner. LOWER LEFT: Captain Steve Elliott. BELOW: Rod Thompson.