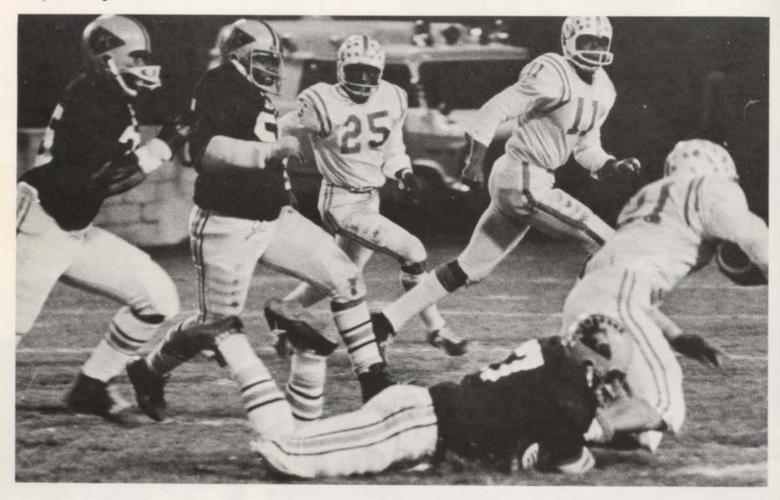

The second win was a satissying Homecoming victory which aroused the fans' spirit and the morale of the team for the game against Pontiac Northern the following week. Co-Captains Eric Brimm and Mike Garcia agreed that the desire to win united the players to defeat Saginaw for Homecoming.