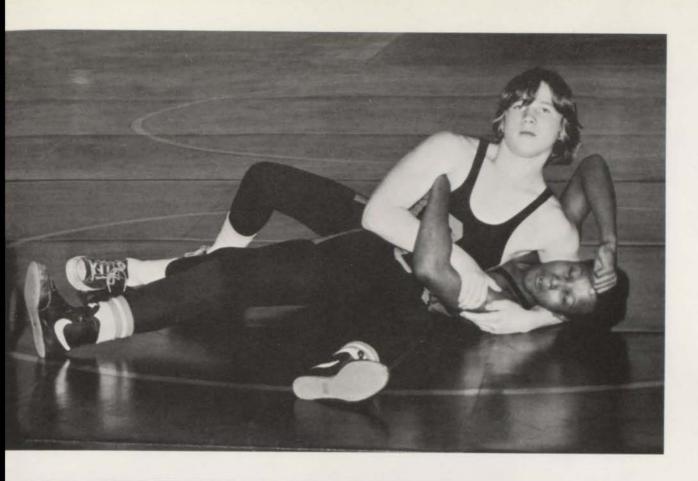

TOP: Captain Terry Perna is working a guillotine, pinning hold on senior Gilbert Simpson for Coach Steve Szabo. ABOVE: Jesse Kincade is executing a sit-out escape against Leland Little.

ABOVE: Jamie Hess is applying a head and arm lock-pin on Dennis Thomas, LEFT: Jeff Cox is applying a cross-arm stack pin on Kevin Goodson.