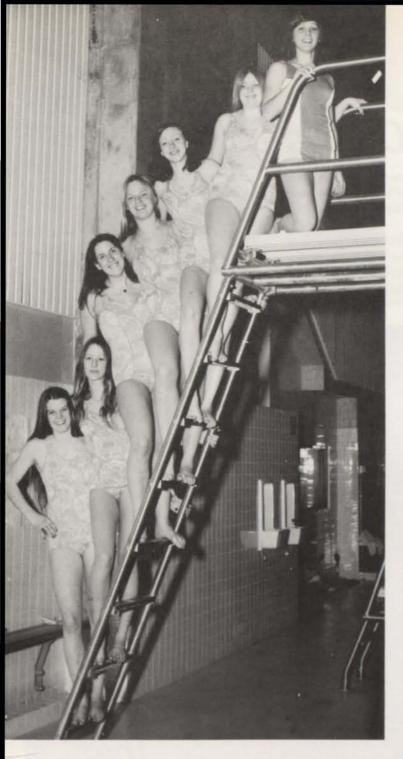

# Dolphins Celebrate Sun in May

Practices for tryouts began in October as the seven remaining Dolphins, under the new direction of Judy Gillies, proceeded to strengthen their club by initiating new members.

CLOCKWISE: Denise Pritchett, Laurie Maddock, Teri Robinson, Sandy Davis, Sue Hamilton, Margaret Blevins, Cheri Yale, Bonni MacGregor, Cari MacGregor, Publication Head Laura Sartell, Pres. Sue Anderson, Treasurer Lynn Vonderharr, Historian Laura Smelser, Peggy Riharb, Annette Jury, Cindy Burkett, Kris Gibson, Secretary Mary Schulte. KNEELING: Coach Judy Gillis.

LEFT: Old Dolphins, descending. Sue Hamilton, Kris Gibson, Laura Smelser, Lynn Vonderharr, Laura Sartell, Bonni MacGregor, Sue Anderson. BELOW RIGHT: Sandy Davis and Cindy Burkett are playing up initiation week. BOTTOM: Initiates during initiation week. FIRST ROW: Sandy Davis, Cheri Yale, Cindy Burkett, Laurie Maddock, Mary Schulte, Jyl Chandler, Peggy Riharb. SECOND ROW: Sylvia Garcia, Cyrs Thick, Denise Pritchett, Armonite Maroko, Annette Jury, Peggy Riharb, Deby Keel, Cari MacGregor, Margret Blevins, Sue Hamilton, Bonni MacGregor, Kris Gibson. THIRD ROW: Lynn Vonderharr, Laura Sartell, Sue Anderson, Coach Judy Gillies, Laura Smelser.