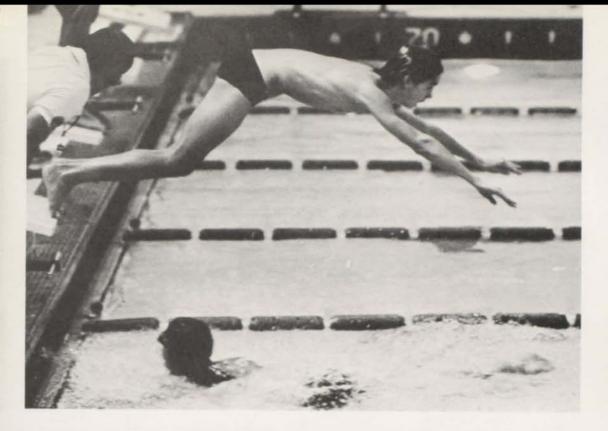

### Natatorium Deluxe

SWIM TEAM. FIRST ROW: Dave Groat, Tom Childers, Scott Martyn, Pat Fitzpatrick, Ron Fowler, Larry Shear, Doug Matthews, Don Newman, Jim Fiscus. SECOND ROW: Coach Robert Robb, Mike LeBrun, Paul Gabler, Cheri Relyea, Connie Webster, Claudia Post, Blythe Vanderveen, Shelley Lessien, Dan Schipper, John Irwin, Tom Dauw. THIRD ROW: Fred Seiss, Jim Dauw, Gordon Markham, Dave Legge, Bill Tourville, Jim Wegner, Bill Rock, Jeff Dauw, Dave Fiscus, Steve Kalausich, Coach Jerry Beckner.

### A New Timer: You Swim It; We Time It.

LEFT: Swim Team Captain Jim Dauw. BELOW Diver Bill Rock

The tight races in the Pontiac Central pool will now be as accurately timed as those last year at the Munich Olympics.

TOP LEFT: Backstroker Gordon Markham. TOP RIGHT: John Irwin in the last leg of a relay. LEFT: Divers Dave Legge and Bill Rock. ABOVE: Top Senior swimmers Jeff Dauw, John Irwin and Jim Dauw.