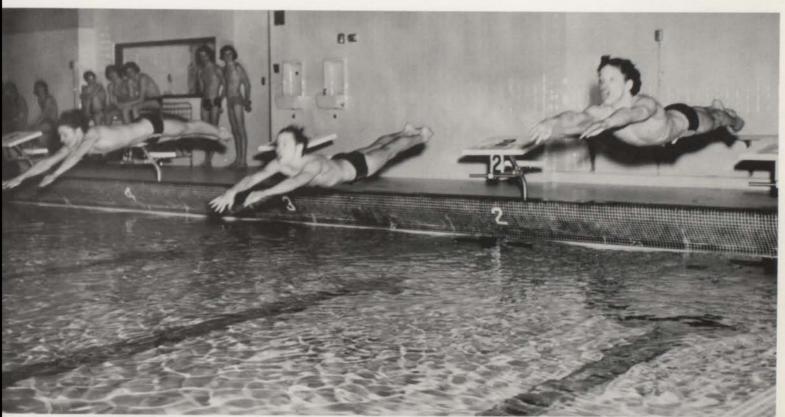

### Natatorium Deluxe

SWIM TEAM. FIRST ROW: Dave Groat, Tom Childers, Scott Martyn, Pat Fitzpatrick, Ron Fowler, Larry Shear, Doug Matthews, Don Newman, Jim Fiscus. SECOND ROW: Coach Robert Robb, Mike LeBrun, Paul Gabler, Cheri Relyea, Connie Webster, Claudia Post, Blythe Vanderveen, Shelley Lessien, Dan Schipper, John Irwin, Tom Dauw. THIRD ROW: Fred Seiss, Jim Dauw, Gordon Markham, Dave Legge, Bill Tourville, Jim Wegner, Bill Rock, Jeff Dauw, Dave Fiscus, Steve Kalausich, Coach Jerry Beckner.

Dauw
Twins
Lead
Chiefs
to
Winning
Season

The 1973-74 season began with many questions looming in the minds of the coaches. Could we fill the gaps left by graduation? Would we have enough depth to win under the newly devised scoring system, where five places are awarded instead of the customary three? Would the new pool help develop more desire and enthusiasm? Could the team catch Saginaw Arthur Hill who has dominated the Valley championship for the past fifteen years? The answers to all of these questions was yes, except for the last one. Yes, Virginia, there is an Arthur Hill, and once again they went undefeated (after a tough battle in our pool) going on to win the Championship.

Much of this year's success belongs to the new pool. The longer pool provided better and longer workouts. The team averaged 8,000 practice yards daily, whereas, last year they were only able to average 3,500 yards. The new, clean surroundings of the locker room kindled a proud feeling among the swimmers. But most of all, it was the great backing the team received from our loyal student body and parents who made the difference in the tight races.