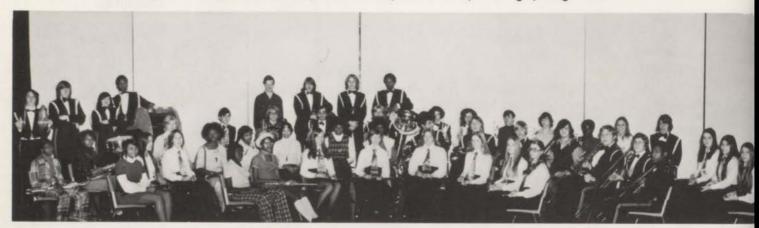

tte, Annette Franklin, Lars Stark.



PEP BAND. FIRST ROW: Julia Paul, Jovita Corke, Donna Shelton, Dee Eagle, Debbie Tibbetts, Julie Aebersold, Karen Bartley, Kathy Potter. SECOND ROW: Karen Jones, Annette Navarro, Cheryl White, Aurelia Lewis, Almeida Whiting, Geraldine Parker, Colleen Reynolds, Krystal Travis, Albert Bueno, Al DuBreck, Craig Kuesel, Mark Schoenemann, Jere Shaffer, Fred Seiss, Don White. THIRD ROW: Marcia Fletcher, Gloria Peterson, Lisa Reich, Mike Gillett, Pat Armstrong, Carlos Bueno, Cliff Stone, Alan Flaschmann, Eleni Angelekos, Rick Colburn, Tony Alesi, Terry Hollins, Katy Krumrey, Clyde Reibling, Alicia Gargle, Jeanette Vasquez, Carol Graham. STANDING: Jo Urla, Michael Reynolds, Mark Torres, Darrell Fowkles, Bill Butterfield, Dave Schiller, Kevin Light, Doug White.



CONCERT BAND. FIRST ROW: Laurie Maddock, Almetayl Whiting, Karen Mitgard, Sandy Davis, Pam Landry, Karen Jones, Anita Uballe, Becky Aquayo. SECOND ROW: Geraldine Parker, Sue Jepson, Janet Dunn, Linda McDonough, Judy Messer, Krystal Travis, Connie Adelman, Barbara Summers, Aurelia Lewis, Margaret Fredrickson, Pearl Rendon, Diana Patrick, Cindy Burkett, Lucretia Smith. THIRD ROW: Gloria Peterson, Olivia Bolin, Marcia Fletcher, Charlene Amerson, Roy Norris, Larry Ramos, Tony Alessi, Patrick Tarrant, Lora Lowery, Casey Carmichael, Pam Burns, Delphine Tyson, Dione Mahone, Rosyln Eggerson, Denise Williams, Julie Schlucter, Kathy Winton. STANDING: Mark La Flamme, Michael Jackson, Jerry Wardell. FOURTH ROW: Lisa Reich, Terry Hollins, Rich Kilburn, Jackie Black, Anthony Washington, Katy Krumrey,