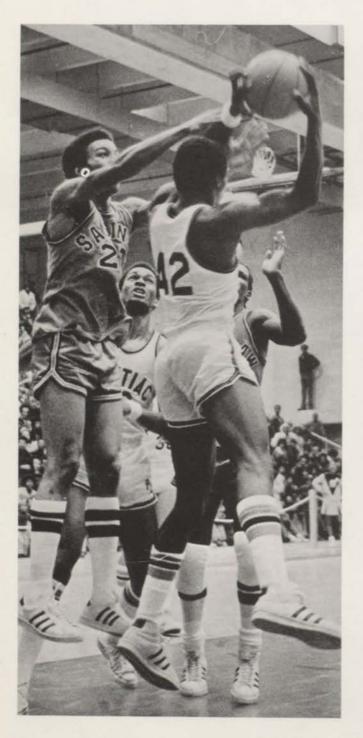

### We Are the Chiefs

This year the Chiefs played well as a unit, winning 15 games and losing 5. Finishing second in the Saginaw Valley West, they played two very fine games with Saginaw High although losing both of them. They out-scored Saginaw from the field but lost from the foul line.

Marshall, Rhone, and Dooley did most of the inside work while Smith, Grandberry, and Brown worked the outside. Holland and Cato did outstanding jobs as replacements "up front" while Marshall and Dooley were the leading scorers and rebounders. Grandberry, Smith, and Brown played well on the pressing defense. Smith, Cato, and Brown are the only returning players for 1974-75 season.

LEFT: Number 52, Ray Rhone. ABOVE: Central player Bruce Clark. RIGHT: Number 40, Tim Marshall and Number 42, James Dooley. FAR RIGHT: Tim Marshall.

The Mighty, Mighty Chiefs