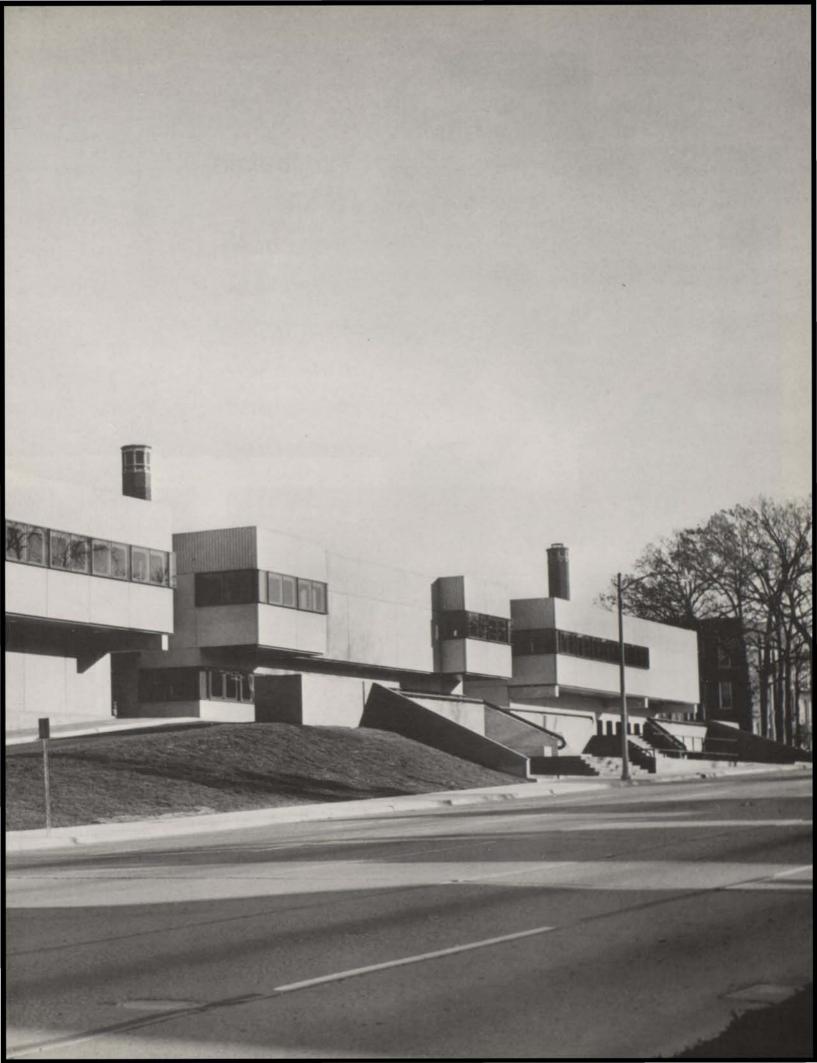

## Leadership:

The
Image
of the
New
School
at
300
W. Huron,
Pontiac,
MI 48053

Principal Donald McMillen

Assistant Principal Anne Russell

Assistant Principal Donald DeVoe

Assistant Principal Richard Tilwick

# Unique Is the Word for New School Features

Architecturally, Pontiac Central High is a reverse model of itself forming two high schools, an east and a west wing. Many common facilities are shared by these two wings including a media center, gymnasium, field house and Olympic size swimming pool that holds 306,000 gallons of water. The auditorium will seat 1,000 people and can be sectioned off for three smaller audiences. Both wings can be quickly and easily remodeled to suit any purpose. The floors were carpeted prior to the installation of wall partitions. These partitions can easily be moved with no damage to the floors or ceilings to make rooms of larger or smaller sizes.