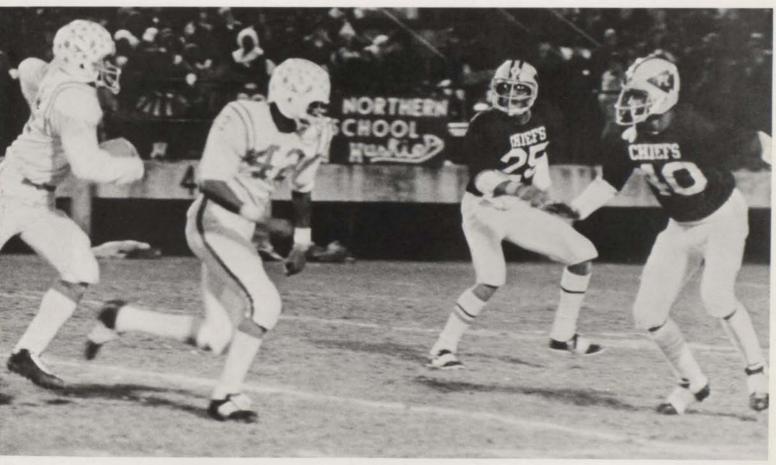

## Desire Unites Players

The 1973 football season began optimistically as the Chiefs, under Coach Szabo, defeated their first opponent. Motivated by desire, but suffering from confusion in strategy and player inexperience, the Chiefs went on to finish the season with a 2-7 record.

The second win was a satissying Homecoming victory which aroused the fans' spirit and the morale of the team for the game against Pontiac Northern the following week. Co-Captains Eric Brimm and Mike Garcia agreed that the desire to win united the players to defeat Saginaw for Homecoming.