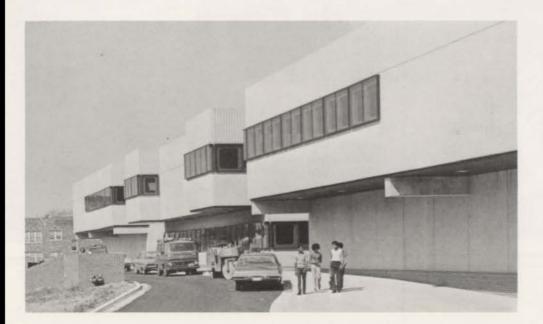

## Leadership:

The
Image
of the
New
School
at
300
W. Huron,
Pontiac,
MI 48053

Principal Donald McMillen

Assistant Principal Anne Russell

Assistant Principal Donald DeVoe

Assistant Principal Richard Tilwick

# Unique Is the Word for New School Features

Architecturally, Pontiac Central High is a reverse model of itself forming two high schools, an east and a west wing. Many common facilities are shared by these two wings including a media center, gymnasium, field house and Olympic size swimming pool that holds 306,000 gallons of water. The auditorium will seat 1,000 people and can be sectioned off for three smaller audiences. Both wings can be quickly and easily remodeled to suit any purpose. The floors were carpeted prior to the installation of wall partitions. These partitions can easily be moved with no damage to the floors or ceilings to make rooms of larger or smaller sizes.