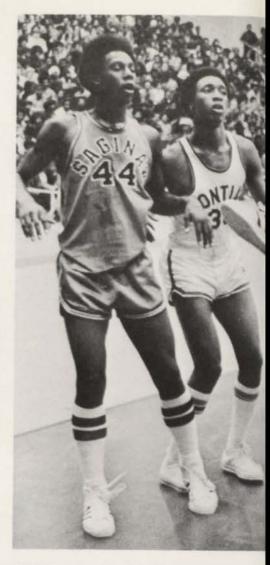

LEFT: Number 52, Ray Rhone. ABOVE: Central player Bruce Clark. RIGHT: Number 40, Tim Marshall and Number 42, James Dooley. FAR RIGHT: Tim Marshall.

The Mighty, Mighty Chiefs