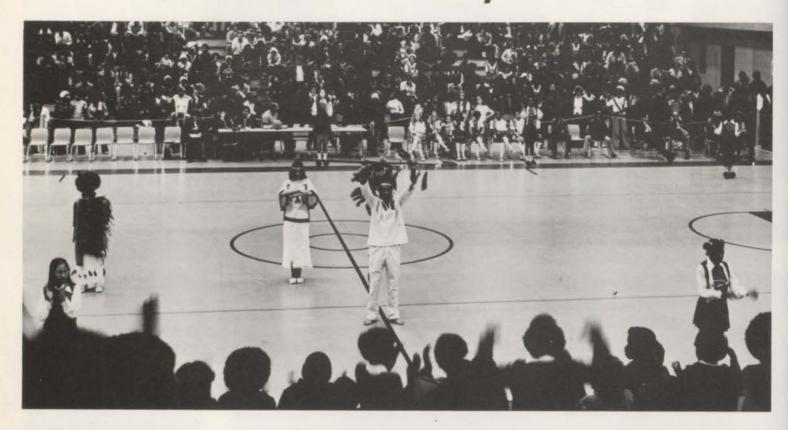

The football team was escorted and introduced to the crowd by the cheerleaders. The Homecoming Court was also introduced with the reign-

ing Chief, Joel Felt, doing, for the last time, his Chieftan dance before passing on his headdress.

Fans and the band marched while the cars and floats followed as the parade proceeded to Wisner Stadium. Halftime brought the Marching Band and Drum Majors, Kevin Light and Dave Schiller twirling batons of fire. It brought the announcement of the winning float, Class of 74, and the new Chief and Princess, Mark Woodmore and Acilene Dembo. Homecoming Week was concluded with a victory for the Chiefs over Saginaw.