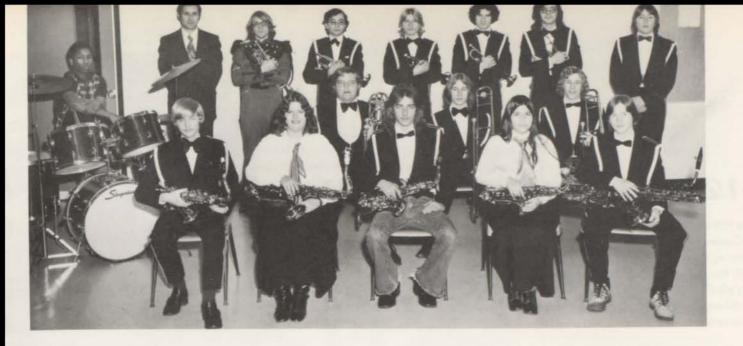

eraldine Parker, Sue Jepson, Janet Dunn, Linda McDonough, Judy Messer, Krystal Travis, Connie Adelman, Barbara Summers, Aurelia Lewis, Margaret Fredrickson, Pearl Rendon, Diana Patrick, Cindy Burkett, Lucretia Smith. THIRD ROW: Gloria Peterson, Olivia Bolin, Marcia Fletcher, Charlene Amerson, Roy Norris, Larry Ramos, Tony Alessi, Patrick Tarrant, Lora Lowery, Casey Carmichael, Pam Burns, Delphine Tyson, Dione Mahone, Rosyln Eggerson, Denise Williams, Julie Schlucter, Kathy Winton. STANDING: Mark La Flamme, Michael Jackson, Jerry Wardell. FOURTH ROW: Lisa Reich, Terry Hollins, Rich Kilburn, Jackie Black, Anthony Washington, Katy Krumrey, Charles Dilworth, Dave Saylor, Bill Butterfield, Mike Winton, Griff Potter, Mark Schoenemann, Chuck Schroeder. STANDING: Director Del Wise, Mike Wiley.







ABOVE: JAZZ BAND: FIRST ROW: Craig Kuesel, Sarah Motichak, Bob Lorenz, Jeanette Vasquez, Jamie Hess. SECOND ROW: Jerry Shaffer, Kevin Light, Gordon Markham. STANDING: Director Del Wise, Pat Armstrong, Carlos Bueno, Cliff Stone, Alan Flaschmann, Earl Farrell, Al DuBreck. LEFT: Assistant Drum Major Doug White, Assistant Drum Major Dave Schiller, Head Drum Major Kevin Light, Assistant Head Drum Major Pat Armstrong.



#### 12,700 Square Feet . . . Wow!

In the Fall of 1973, the new PCHS was ready for occupancy. The library, now called the Media Center, was moved into our new building and now occupies 12,700 square feet in the center of the street floor (3rd floor). It had gradually, through the past six or eight years, and with the coming of technological advancement, became a true "Media