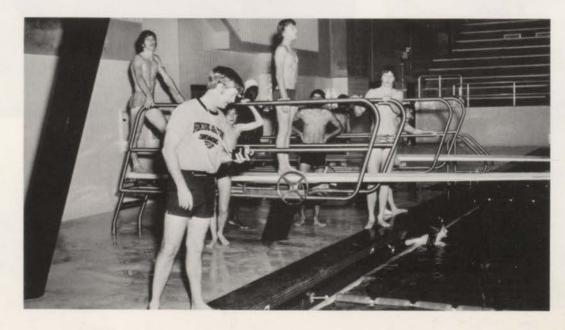

### Natatorium Deluxe

SWIM TEAM. FIRST ROW: Dave Groat, Tom Childers, Scott Martyn, Pat Fitzpatrick, Ron Fowler, Larry Shear, Doug Matthews, Don Newman, Jim Fiscus. SECOND ROW: Coach Robert Robb, Mike LeBrun, Paul Gabler, Cheri Relyea, Connie Webster, Claudia Post, Blythe Vanderveen, Shelley Lessien, Dan Schipper, John Irwin, Tom Dauw. THIRD ROW: Fred Seiss, Jim Dauw, Gordon Markham, Dave Legge, Bill Tourville, Jim Wegner, Bill Rock, Jeff Dauw, Dave Fiscus, Steve Kalausich, Coach Jerry Beckner.

### A New Timer: You Swim It; We Time It.

LEFT: Swim Team Captain Jim Dauw. BELOW Diver Bill Rock

The tight races in the Pontiac Central pool will now be as accurately timed as those last year at the Munich Olympics.