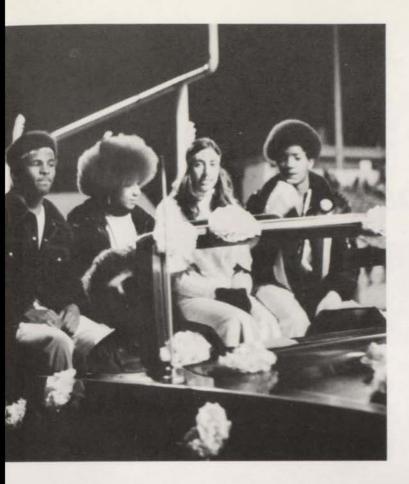

### "Future Shock"

ABOVE LEFT: THE HOMECOMING COURT ON PARADE. Gilbert Simpson, Acilene Dembo, Becky Jack, Mark Woodmore. ABOVE RIGHT: FUNKIEST FOOTBALL PLAYER, Mike Garcia. LOWER: A piñata in the shape of a football dedicated by members of the senior Powder Puff Team to the Senior Football Players: Bill Webb, Dennis Williams, Mike Garcia. GIRLS: Jenny Crawford, Rose Isenberg, Kathy Daly, Julie Zubalik, Joanne Prevette, Holly Ravitz.