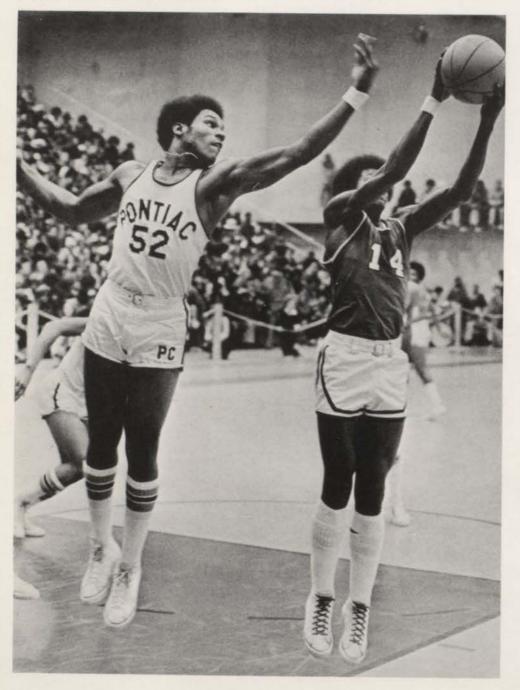

### We Are the Chiefs

This year the Chiefs played well as a unit, winning 15 games and losing 5. Finishing second in the Saginaw Valley West, they played two very fine games with Saginaw High although losing both of them. They out-scored Saginaw from the field but lost from the foul line.

Marshall, Rhone, and Dooley did most of the inside work while Smith, Grandberry, and Brown worked the outside. Holland and Cato did outstanding jobs as replacements "up front" while Marshall and Dooley were the leading scorers and rebounders. Grandberry, Smith, and Brown played well on the pressing defense. Smith, Cato, and Brown are the only returning players for 1974-75 season.

LEFT: Number 52, Ray Rhone. ABOVE: Central player Bruce Clark. RIGHT: Number 40, Tim Marshall and Number 42, James Dooley. FAR RIGHT: Tim Marshall.

The Mighty, Mighty Chiefs