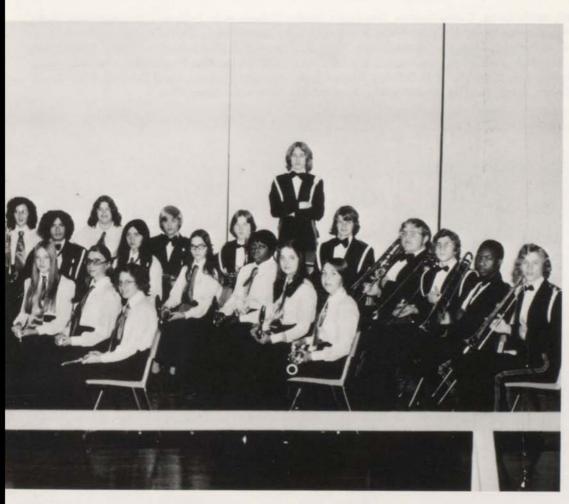

than Papatheodore. THIRD ROW: Dave Harrell, Gary Couture.



SENIOR WOMEN: FIRST ROW: Brenda Ison, Sherry Johnson, Gayle McHaney. SECOND ROW: Stephanie Bowens, Linda Davis, Andrea Samples, Carolyn Walker. THIRD ROW: Julie Zubalik, Kathy Smith, Sue Anderson.

### And the Band Played



SYMPHONIC BAND. FIRST ROW: Jan Burns, Debbie Tibbetts, Dee Eagle, Jo Urla, Julie Aebersold. SECOND ROW: Scot Reeves, Carol Graham, Armonite Maroko, Donna Shelton, Al DuBreck, Mark Young, Albert Bueno, Bob Lorenz, Mark Joss. THIRD ROW: Joe Gamble, Jeanette Vasquez, Ingrid Smit, Mike Gillette, Earl Farrell, Pat Armstrong, Carlos Bueno, Cliff Stone, Alan Flaschmann. STANDING: Mark Torres, Michael Reynolds, Daryl Fowlkes, Larry Van Hook, Director Del Wise, Dave Schiller, Doug White.

### On and On and On and On



FIRST ROW: Barb Crone, Kathy Potter, Karen Bartley. SECOND ROW: Cheryl White, Alicia Cargle, Vicki Nichols, Annette Landry, Pam Kennedy, Charles Nol. THIRD ROW: Gordon Markham, Donald White, Fred Seiss, Jerry Shaffer, Clyde Reibling, Jamie Hess, Craig Kuesel, Sarah Motichak, Eleni Angelkos. STANDING: Drum Major Kevin Light

Del Wise, Conductor



ORCHESTRA. FIRST ROW: Carol Gillette, Dorothy Johnson, Terri Harkless, Doug Arnegard, Jesse Kincade, Robin Miller, Peter Olson. SECOND ROW: Torre Carter, Tamara Fletcher, Charlotte Clower, Guy Stark, Julie Aebersold, Kathy Potter, Barb Crone, Cindy Fournier, Connie Webster, Ellen Johnson. THIRD ROW: Sabrina Shelton, Kim Hatchett, Donzella Amerson, Scot Reeves, Armonite Maroko, Jo Urla, Carlos Bueno, Mark Young, Albert Bueno. FOURTH ROW: Gail Mer