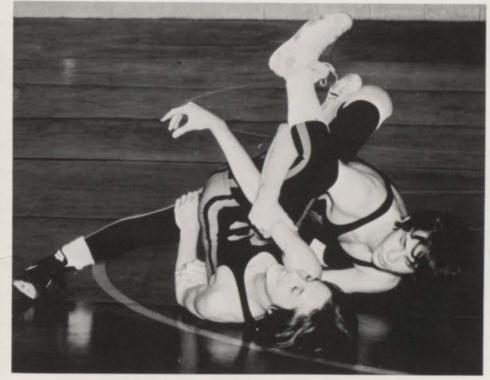

Gilbert Simpson, 138 pounds, is working a whizzer counter on 119 pounder, Terry Perna. LEFT: Junior Don White is working a cross body ride on Junior Jim O'Neil.

The Chiefs Wrestling team completed its worst season winning only one meet. For the past two years, the junior high wrestling program in Pontiac has been eliminated in all but the ninth grade schools. The assistant wrestling coach was cut for two seasons, bringing the cut of the J.V. team.