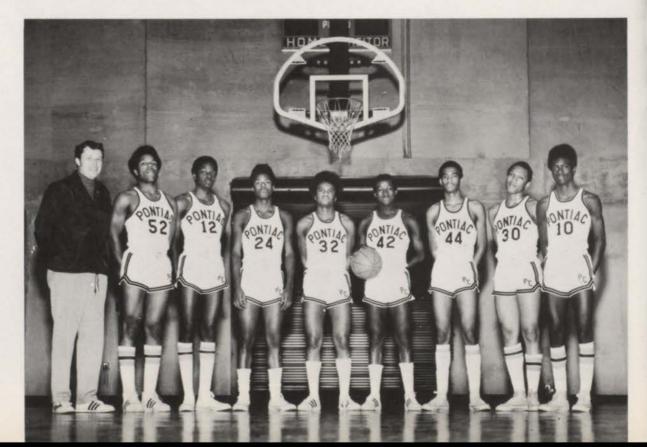

RIGHT: Kerry Kato. BELOW: J.V. Basketball. KNEELING: Coach Tom McGhee, Ray Irvin, Cecil Brown, Mark McCray, Alvin Robinson, Michael Bell, Doug Howard. STANDING: Tony Roston, Ernest Hill, Nathaniel Haynes, Jack Hunger, Everett Coleman, Al Bouie, Danny Cole. BOTTOM VARSITY BASKETBALL. Coach Ralph Grubb, Ray Rhone, Avery Hatchett, Jeff Smith, Walter Grandberry, James Dooley, Tom Holland, Charlie Brown, Alan Powell.