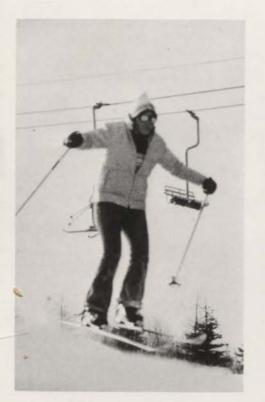

# The Best in Oakland County

LEFT: Number 43 James Dooley. ABOVE: Central's Charlie Brown.

You Dig?

Mary Dawson

Matt McMillan

The Boys' ski team finished in a tie for 3rd place in the Alpine Valley Division. The team defeated Brother Rice and Utica and lost to Andover, Walled Lake, West Bloomfield and Milford. Strong individual performances were turned in by Matt McMillan and Tim Larson, who placed eighth and ninth in the divisional race held at Alpine Valley. The team placed fourth in this event.

Chuck Collision

Nancy MacDonald

SKI TEAM. FIRST ROW: Kathy Geisling, Robbie Filak, Tim Larson. STANDING: Matt McMillen, Coach Peter Ugolini, Mary Dawson, Julie Hanson, Chuck Collision, Kris Uhrich, Armonite Maroko, Jon Urla.