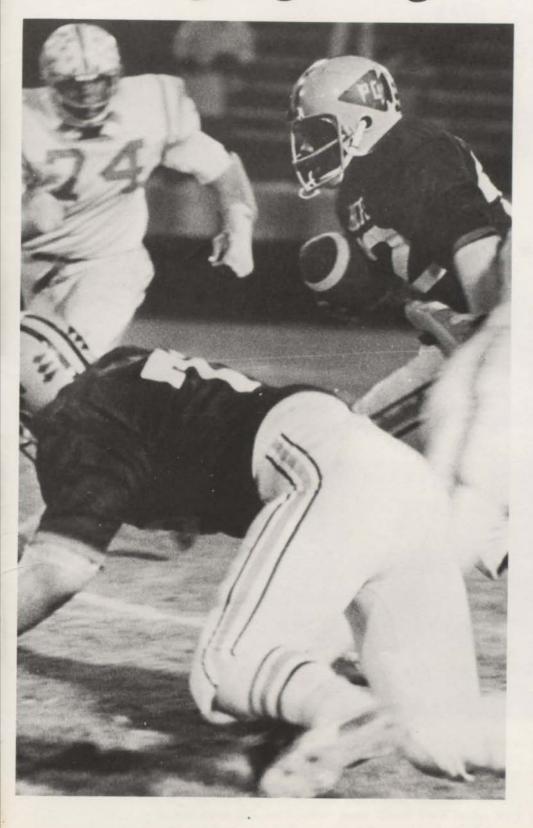

n mid air during a cheer. She will remember all the fun she had with the guys as her best days at Central.





## Desire Unites Players

The 1973 football season began optimistically as the Chiefs, under Coach Szabo, defeated their first opponent. Motivated by desire, but suffering from confusion in strategy and player inexperience, the Chiefs went on to finish the season with a 2-7 record.

The second win was a satissying Homecoming victory which aroused the fans' spirit and the morale of the team for the game against Pontiac Northern the following week. Co-Captains Eric Brimm and Mike Garcia agreed that the desire to win united the players to defeat Saginaw for Homecoming.



ABOVE: Quarterback Kevin Thomas. BELOW: Don White (61) and Bill Campbell (12).



# When the goin' gets tough,



the tough get goin'!



J.V. FOOTBALL. FIRST ROW: Victor Day, Kevin Goodson, Jeff Cox, Jamie Hess, Orice Moore, James Haynes, Hank Latimore, Charles Calhoun, Booker Whitfield, Lewellyn Roberts. SECOND ROW: Lawrence Osley, Reggie Williams, Eddie Bell, Leonard Pomfret, Bob Suddeth, Gary Vitales, Paul Bonds, Randall Williams, Zarq Kalaj, Mark Termarsh. THIRD ROW: Bruce Quinn, Coach Bill Richardson, Terry Spann, Everett Coleman, Clifford Thompson, Earl Butler, Rickey Winton, Joe Grandberry, Buddy Mason, Tom Childers, Cecil Brown, Calvin Hull, Russell Gonzales, Charles Travis, Mark Schoenemann, Jere Shaffer, Jesse Kincade, Coach Roger Roller.









VARSITY FOOTBALL. FIRST ROW: James Eggleston, Donald Robinson, Dennis Williams, Eric Brimm (Co-Captain), Terry Robertson, Leslie Bridges, Mike