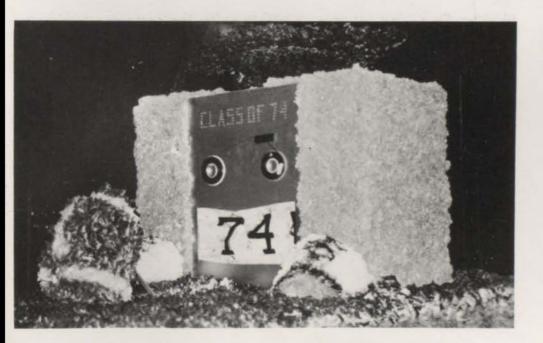

#### Spirit Week

RIGHT: The winning float: The Class of '74. LOWER LEFT: Funkiest Football Player Mark Joss. LOWER CENTER: Powderiest Puffer Molly McGraw. LOWER RIGHT: Ugliest Teacher swim coach Jerry Beckner.

Friday concluded the week with Spirit Day and the first assembly in the new field house. It was here that the megaphone and hall decorating contest winners were announced, namely the Class of 74. It was here that the Funkiest Football Players, the Powderiest Puffer, and the Ugliest Teacher were announced: Mark Joss and Mike Garcia, Molly McGraw and swim coach Jerry Beckner, respectively.

Fans and the band marched while the cars and floats followed as the parade proceeded to Wisner Stadium. Halftime brought the Marching Band and Drum Majors, Kevin Light and Dave Schiller twirling batons of fire. It brought the announcement of the winning float, Class of 74, and the new Chief and Princess, Mark Woodmore and Acilene Dembo. Homecoming Week was concluded with a victory for the Chiefs over Saginaw.