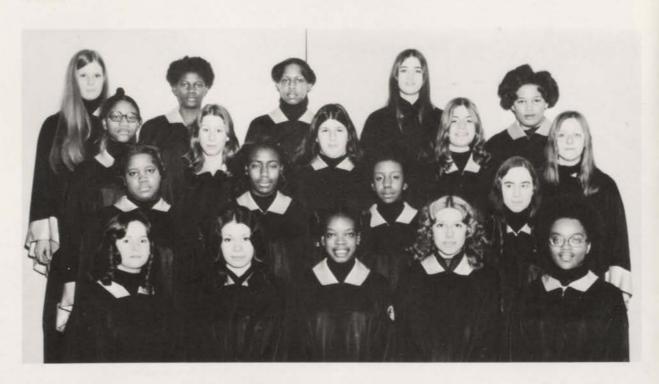

# Wherever you go, there they are!

NATIONAL HONOR SOCIETY. FIRST ROW: Paula Sulaica, Brenda Ison, Nancy MacDonald, Gayle McHaney, Renee McMonagle, Noreen Scott, Barb Crone, Rose Isenberg, Mike Garcia, Mike Haroutunian, Jon Urla, Gus Morris. SECOND ROW: Carol Gillett, Karen Tarpley, Debbie Doll, Patti Hudson, Kim Snyder, Robin Miller, Gail Merkovitz, Laura Smelser, Chris Gilmer, Kevin Light, Sue Anderson, Gordon Markham, Carlos Bueno. THIRD ROW: Debbie Gooley, Kathy Daly, Kathy Lutey, Linda Roberts, Sarah Motichak, Carol Tozer, LuRee Deason, Jim Grassi, John Irwin, Pam Cullen, Ron Clements, Tim Larson, Dale Morgan, Paul Bauer. FOURTH ROW: Karla Rockwell, Kathy Smith, Bridget Hayes, Holly Ravitz, Michelle Moore, Nancy Tauber, Becky Jack, Carol Graham, Janene Martin, Marie Deason, Dave Harrell, Jim Dauw, Mike Weaver, Jon Clancy, Steve Goodman, Rob Aquayo, Bill Tourville, David Martin.