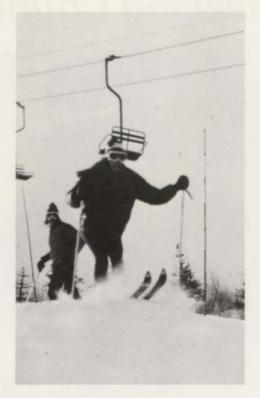

# The Best in Oakland County

LEFT: Number 43 James Dooley. ABOVE: Central's Charlie Brown.

You Dig?

Mary Dawson

Matt McMillan

The Boys' ski team finished in a tie for 3rd place in the Alpine Valley Division. The team defeated Brother Rice and Utica and lost to Andover, Walled Lake, West Bloomfield and Milford. Strong individual performances were turned in by Matt McMillan and Tim Larson, who placed eighth and ninth in the divisional race held at Alpine Valley. The team placed fourth in this event.

The girls' team was inexperienced and found tough luck on the slopes as they finished last in their division. Special recognition should go to Nancy McDonald who captured several second place medals in triangular meets. It must have been those doughnuts!

Chuck Collision

Nancy MacDonald

SKI TEAM. FIRST ROW: Kathy Geisling, Robbie Filak, Tim Larson. STANDING: Matt McMillen, Coach Peter Ugolini, Mary Dawson, Julie Hanson, Chuck Collision, Kris Uhrich, Armonite Maroko, Jon Urla.