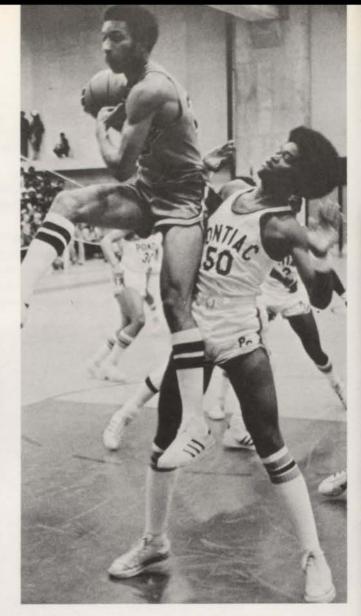

### We Are the Chiefs

This year the Chiefs played well as a unit, winning 15 games and losing 5. Finishing second in the Saginaw Valley West, they played two very fine games with Saginaw High although losing both of them. They out-scored Saginaw from the field but lost from the foul line.

Marshall, Rhone, and Dooley did most of the inside work while Smith, Grandberry, and Brown worked the outside. Holland and Cato did outstanding jobs as replacements "up front" while Marshall and Dooley were the leading scorers and rebounders. Grandberry, Smith, and Brown played well on the pressing defense. Smith, Cato, and Brown are the only returning players for 1974-75 season.

LEFT: Number 52, Ray Rhone. ABOVE: Central player Bruce Clark. RIGHT: Number 40, Tim Marshall and Number 42, James Dooley. FAR RIGHT: Tim Marshall.

The Mighty, Mighty Chiefs