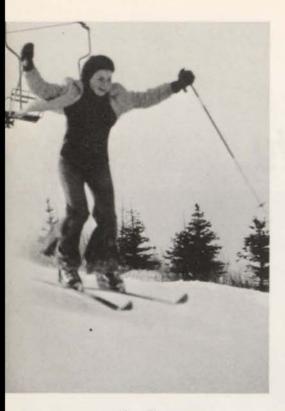

# The Best in Oakland County

LEFT: Number 43 James Dooley. ABOVE: Central's Charlie Brown.

You Dig?

Mary Dawson

Matt McMillan

The Boys' ski team finished in a tie for 3rd place in the Alpine Valley Division. The team defeated Brother Rice and Utica and lost to Andover, Walled Lake, West Bloomfield and Milford. Strong individual performances were turned in by Matt McMillan and Tim Larson, who placed eighth and ninth in the divisional race held at Alpine Valley. The team placed fourth in this event.

The girls' team was inexperienced and found tough luck on the slopes as they finished last in their division. Special recognition should go to Nancy McDonald who captured several second place medals in triangular meets. It must have been those doughnuts!

Chuck Collision

Nancy MacDonald

SKI TEAM. FIRST ROW: Kathy Geisling, Robbie Filak, Tim Larson. STANDING: Matt McMillen, Coach Peter Ugolini, Mary Dawson, Julie Hanson, Chuck Collision, Kris Uhrich, Armonite Maroko, Jon Urla.