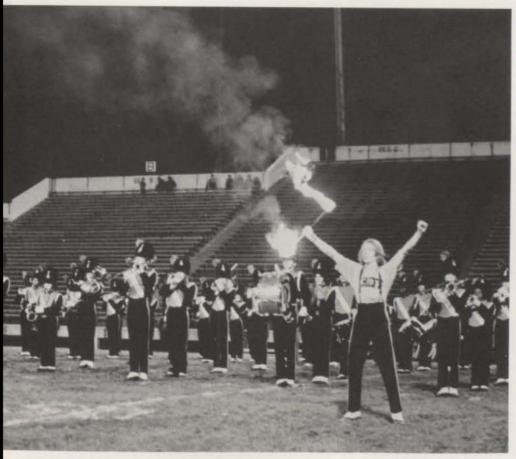

# Homecoming Highlights

RIGHT: Sophomore Float. BELOW: Junior Float. BELOW: Kevin Light and Dave Schiller spinning fire with Marching Band in the back. FACING PAGE: UPPER: The announcement of the Princess at half-time. RIGHT: Acilene Dembo.

Fans and the band marched while the cars and floats followed as the parade proceeded to Wisner Stadium. Halftime brought the Marching Band and Drum Majors, Kevin Light and Dave Schiller twirling batons of fire. It brought the announcement of the winning float, Class of 74, and the new Chief and Princess, Mark Woodmore and Acilene Dembo. Homecoming Week was concluded with a victory for the Chiefs over Saginaw.