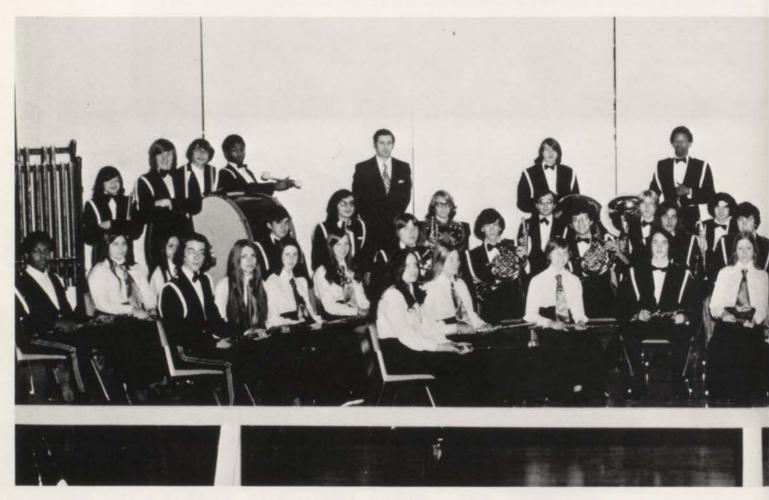

FIRST ROW: Donald Cordell Director, Rita Garcia, Ginny Howell, Martin Thomas Student Director. SECOND ROW: Cynthia Womack, Cynthia Collins, Sandria Oliver, Sheryl Threets.



MADRIGALS: FIRST ROW: Linda Davis, Kim Washington, Julie Zubalik. SECOND ROW: Stephanie Bowens, Gayle McHaney, Carolyn Walker, Kathy Smith. THIRD ROW: Marvin Hollis, Mike Gordon, John Luzero, Keith Koster, Dave Harrell.





SENIOR MEN: FIRST ROW: Marvin Hollis, Mike Gordon, Jon Clancy, John Lucero. SECOND ROW: Bill Rock, Paul Mitchell, Athan Papatheodore. THIRD ROW: Dave Harrell, Gary Couture.



SENIOR WOMEN: FIRST ROW: Brenda Ison, Sherry Johnson, Gayle McHaney. SECOND ROW: Stephanie Bowens, Linda Davis, Andrea Samples, Carolyn Walker. THIRD ROW: Julie Zubalik, Kathy Smith, Sue Anderson.

### And the Band Played



SYMPHONIC BAND. FIRST ROW: Jan Burns, Debbie Tibbetts, Dee Eagle, Jo Urla, Julie Aebersold. SECOND ROW: Scot Reeves, Carol Graham, Armonite Maroko, Donna Shelton, Al DuBreck, Mark Young, Albert Bueno, Bob Lorenz, Mark Joss. THIRD ROW: Joe Gamble, Jeanette Vasquez, Ingrid Smit, Mike Gillette, Earl Farrell, Pat Armstrong, Carlos Bueno, Cliff Stone, Alan Flaschmann. STANDING: Mark Torres, Michael Reynolds, Daryl Fowlkes, Larry Van Hook, Director Del Wise, Dave Schiller, Doug White.

### On and On and On and On



FIRST ROW: Barb Crone, Kathy Potter, Karen Bartley. SECOND ROW: Cheryl White, Alicia Cargle, Vicki Nichols, Annette Landry, Pam Kennedy, Charles Nol. THIRD ROW: Gordon Markham, Donald White, Fred Seiss, Jerry Shaffer, Clyde Reibling, Jamie Hess, Craig Kuesel, Sarah Motichak, Eleni