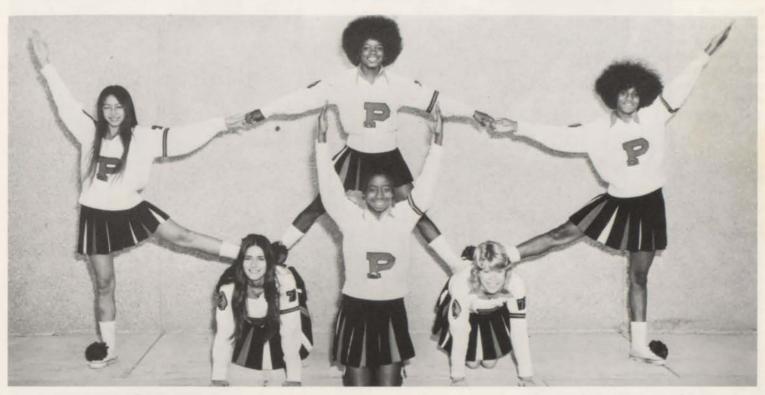

Fame has come to us in every field,
Through our efforts in the past,
So keep fighting back and never yield,
Keep fighting to the last.
(Repeat Chorus)

VARSITY CHEERLEADERS: FRONT: Karen Tarpley. FIRST ROW: Sylvia Cairo, Sherron Murray, Rose Isenberg. TOP: Paula Sulaica, Kim Washington.