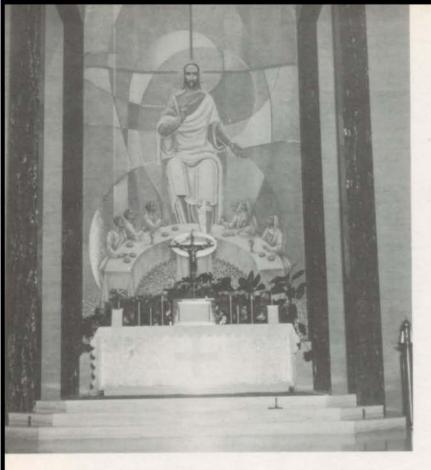

#### CHRIST THE KING OF ALL HEARTS

"How mighty is the human heart, with all its complicated energies--this living source of all that moves the world, this temple of liberty, this kingdom of heaven, this altar of God, this throne of goodness, so beautiful in holiness, so generous in love!"

The heart of St. Michael's is in the depth and warmth of her soul. Breathing and pulsating, it says that St. Michael's is alive, that she can never die because her heart envelops her people and lives on...

Pope Paul VI