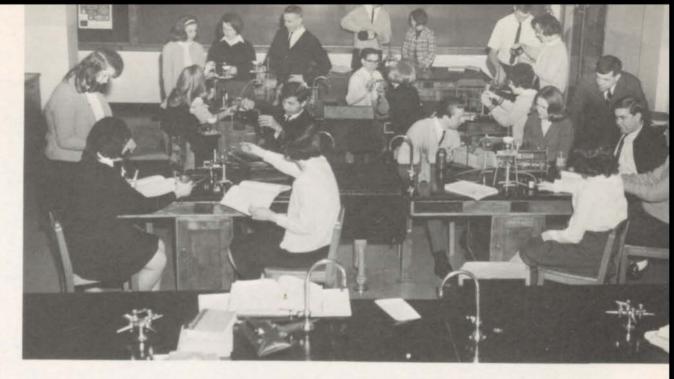

## The Classes are the Cells of Learning...

directed by Sister M. Harold

directed by Mr. Donald Dugal

directed by Mr. Donald Guertin

directed by Sister M. Andrew

directed by Mr. Earl Le Tissier