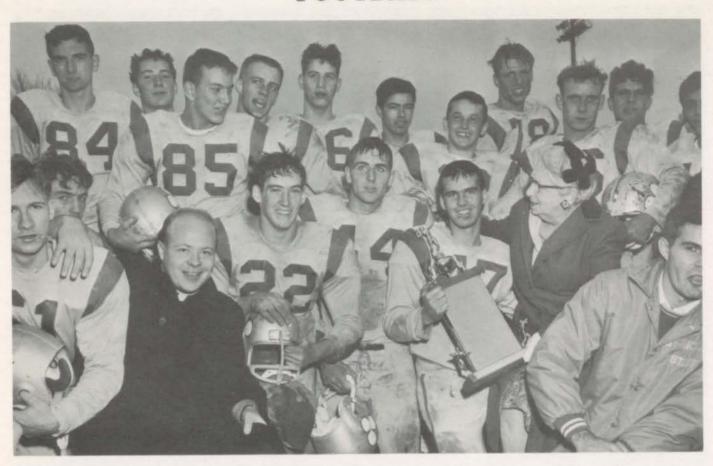

#### FOOTBALL

## Sports are the Energy

Varsity Club

directed by Father Britz

Homecoming Queen - Theresa Tunny