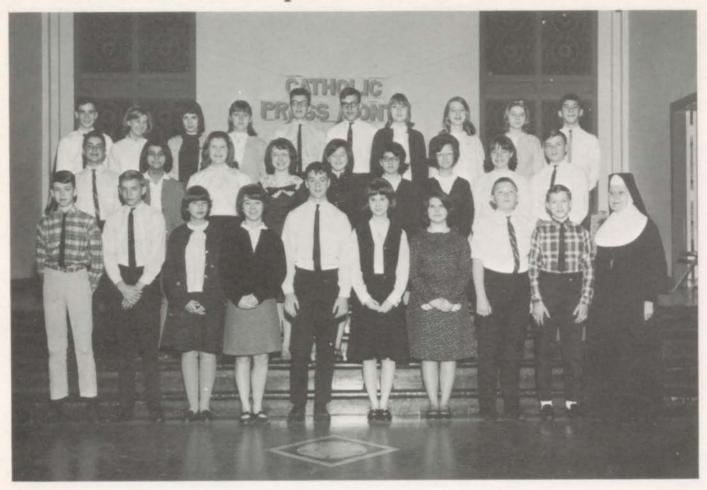

The Senior Government Seminar will govern the body...directed by Sr. M. Gertrude Ann

The MICHAELITE is the truth...directed by Sr. M. Callista

The Librarians are the shrines of learning...directed by Sr. M. Callista