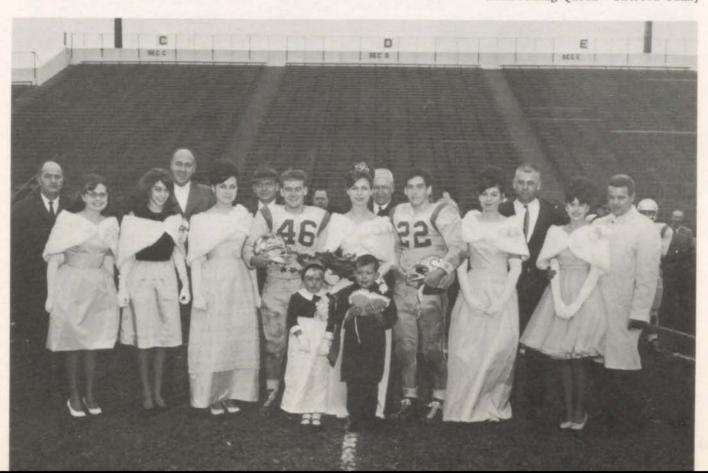

## Sports are the Energy

Varsity Club

directed by Father Britz

Homecoming Queen - Theresa Tunny

> Our affections are our life; we live by them, they supply our warmth.

Choral 11-12, FNC Sec. 11-12, Homecoming Queen 12, SGS, Student Council Rep. 12, Teen 9

The noblest mind the best contentment has.