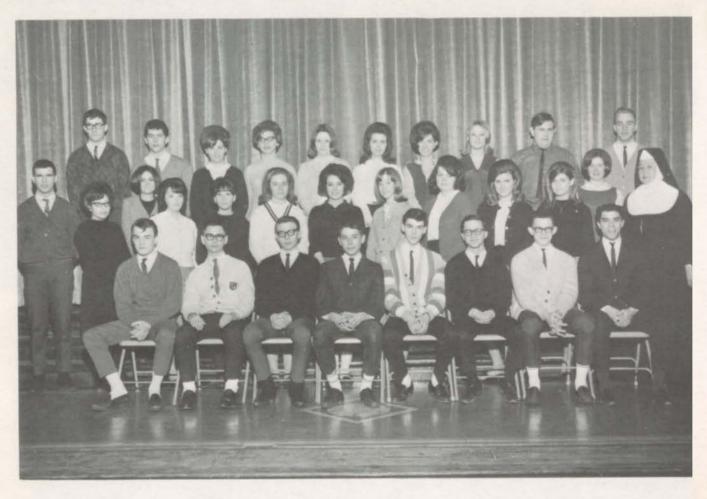

Class Song: Valle

Valley High

Class Colors: Kelly Green and White

The National Honor Society is the knowledge...directed by Mr. Earl Le Tissier

The Student Council governs the heart...directed by Mr. Earl LeTissier