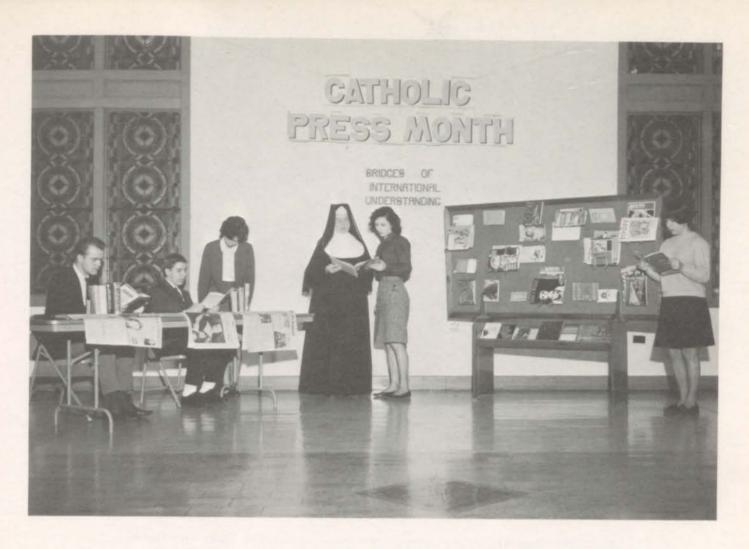

The Senior Government Seminar will govern the body...directed by Sr. M. Gertrude Ann

The MICHAELITE is the truth...directed by Sr. M. Callista

The Librarians are the shrines of learning...directed by Sr. M. Callista