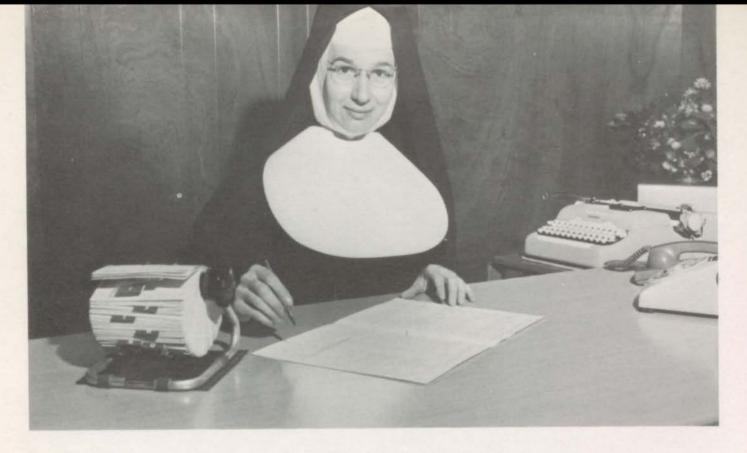

Sister M. Callista presents an award to Frances Franzel for her four years of service as student librarian.

Years of unselfish devotion to the welfare of others have left their imprint upon the minds and hearts of all. For this reason, the Class of '66 dedication goes to Sister M. Callista.