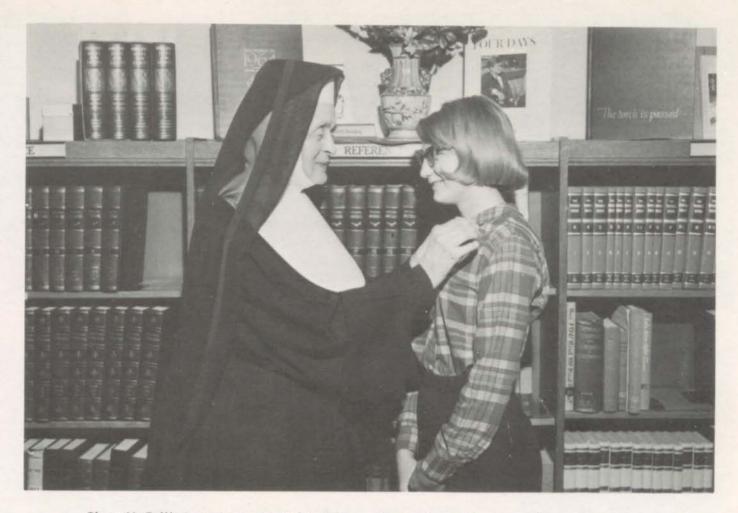

Sister M. Callista presents an award to Frances Franzel for her four years of service as student librarian.

Years of unselfish devotion to the welfare of others have left their imprint upon the minds and hearts of all. For this reason, the Class of '66 dedication goes to Sister M. Callista.