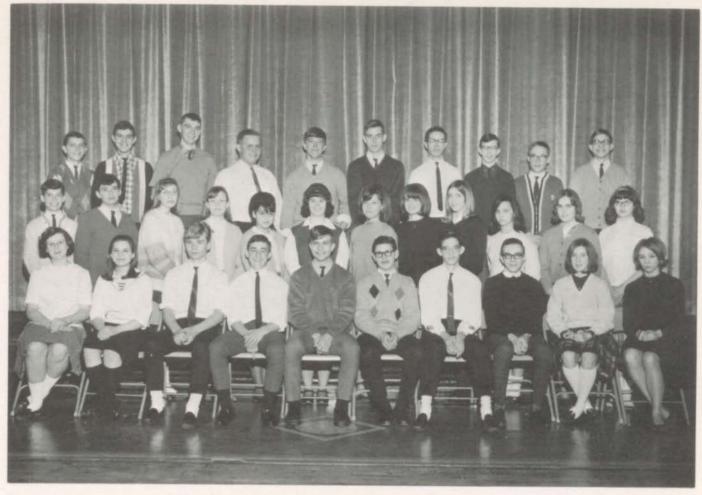

## The Juniors are the hope...

directed by Sister M. Gertrude Ann

directed by Sister M. Edwina