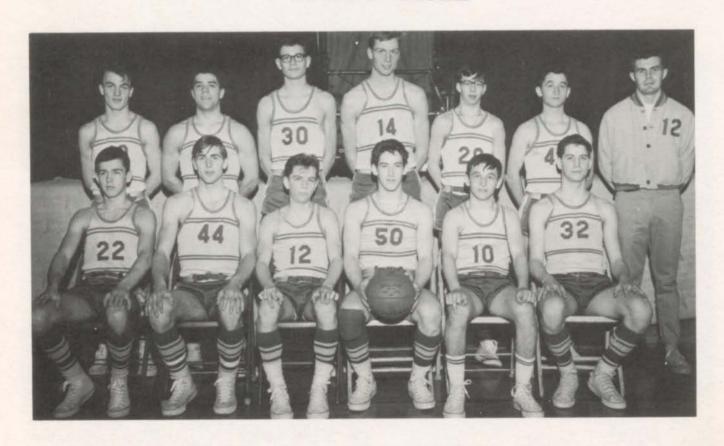

nnels of wisdom...directed by Sister Mary Harold







The Mission Representatives are the Samaritans...directed by Sister M. Andrew





## The Classes are the Cells of Learning...



directed by Sister M. Harold

directed by Mr. Donald Dugal





directed by Mr. Donald Guertin



directed by Sister M. Andrew



directed by Mr. Earl Le Tissier

## The Juniors are the hope...



directed by Sister M. Gertrude Ann

directed by Sister M. Edwina



# The Sophomores are the garners of ambition...



directed by Sister M. Andrew

directed by Mr. Donald Guertin



# The Freshmen are the spirit...



directed by Sister M. Harold

directed by Mr. Donald Dugal



## Sports are the Energy



Varsity Club

directed by Father Britz

Homecoming Queen - Theresa Tunny



#### FOOTBALL



## BASKETBALL



## GIRLS BASKETBALL



Varsity



Junior Varsity



Varsity Cheerleaders

Junior Varsity Cheerleaders







## SPORTS IN ACTION









The Church IS the heart...



Mr. Cecil Kilbourn

His self sacrificing heart makes for a greater St. Michael's...

The heart of St. Michael's is in the depth and warmth of her soul...



P.O. BOX 307
BIRMINGHAM, MICHIGAN