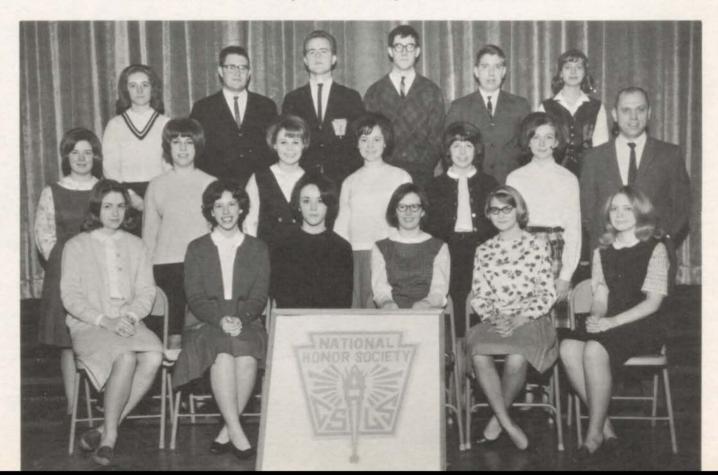

Class Song: Valle

Valley High

Class Colors: Kelly Green and White

The National Honor Society is the knowledge...directed by Mr. Earl Le Tissier

The Student Council governs the heart...directed by Mr. Earl LeTissier